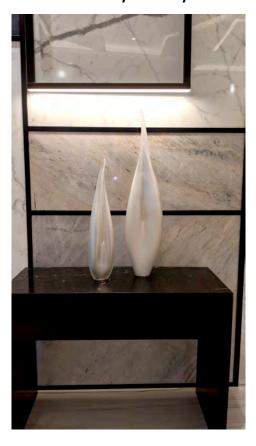

FLAME is a freestanding organic sculpture with a closed curving top. Pieces can be custom made to sit on a base. Available in a range of colours and finishes. Also available in Pearl finish.