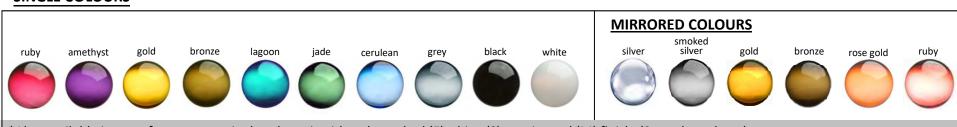

## **SINGLE COLOURS**

\*Also available in one of our custom single colours in either the etched (E), shiny (S) or mirrored (M) finish. (See colour chart.)