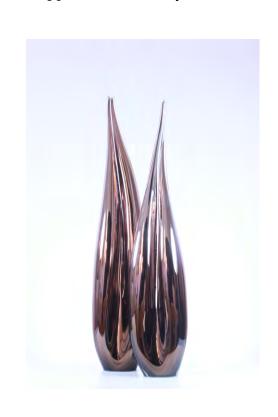

FLAME is a freestanding organic sculpture with a closed curving top. Pieces can be custom made to sit on a base. Available in a range of colours and finishes. Also available in Pearl finish.