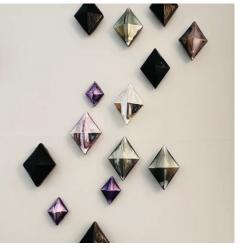

## Welcoming Art Into the Realm of Daily Life

DIAMOND has a crisp, modern look. It can be arranged in many configurations, as a cluster, scattered over an area or in a linear grouping. DIAMOND follows Soffi's design theme of interior jewelry. Available in many colours and finishes.

With the theme in mind of Scale Through Multiples, these designs are wall mounted, unique sculptures which incorporate designs from our Studio Line. Each configuration can have a small or large cluster. Suitable for both commercial and residential spaces, WALL ELEMENTS enhances both indoor and outdoor environments.