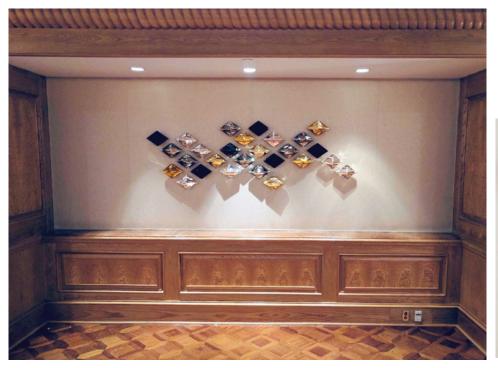

## Welcoming Art Into the Realm of Daily Life

DIAMOND has a crisp, modern look. It can be arranged in many configurations, as a cluster, scattered over an area or in a linear grouping. DIAMOND follows Soffi's design theme of interior jewelry. Available in many colours and finishes.

With the theme in mind of Scale Through Multiples, these designs are wall mounted, unique sculptures which incorporate designs from our Studio Line. Each configuration can have a small or large cluster. Suitable for both commercial and residential spaces, WALL ELEMENTS enhances both indoor and outdoor environments.