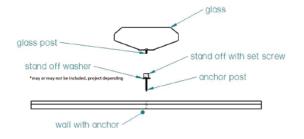

## WALL DIAMOND





## **Sculptural Interior Design Accessories**

## Welcoming Art Into the Realm of Daily Life

DIAMOND has a crisp, modern look. It can be arranged in many configurations, as a cluster, scattered over an area or in a linear grouping. DIAMOND follows Soffi's design theme of interior jewelry. Available in many colours and finishes.

With the theme in mind of Scale Through Multiples, these designs are wall mounted, unique sculptures which incorporate designs from our Studio Line. Each configuration can have a small or large cluster. Suitable for both commercial and residential spaces, WALL ELEMENTS enhances both indoor and outdoor environments.

Available in sizes 6"L, and 9"L, in the shiny or mirrored finish.

\*see COLOUR CHART for available options.



shiny