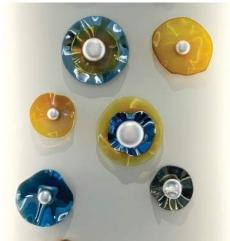

## WALL FLORA

Delicate and refined, FLORA resembles a blooming flower. It can be arranged in many configurations; in a tight, dense, cluster, or scattered over a larger area. Each FLORA is made with a round blown glass centre in many colour options and finishes and can also include a second FLORA layer to add interest and texture to the installation.

Available in 4"D, 6"D, 9"D, 12"D and 16"D in a single layer or double layer. The Flora is made in the shiny finish with options for shiny, etched, mirrored or pearl centre.

shiny