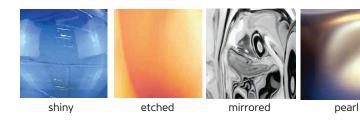

Available in 4"D, 6"D, 9"D, 12"D and 16"D in a single layer or double layer. The Flora is made in the shiny finish with options for shiny, etched, mirrored or pearl centre.

shiny