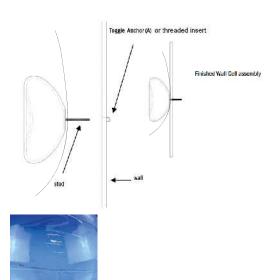

Please inquire to have us design a custom configuration for your space.

With the theme in mind of Scale Through Multiples, these designs are wall mounted, unique sculptures which incorporate designs from our Studio Line. Each configuration can have a small or large cluster. Suitable for both commercial and residential spaces, WALL ELEMENTS enhances both indoor and outdoor environments.