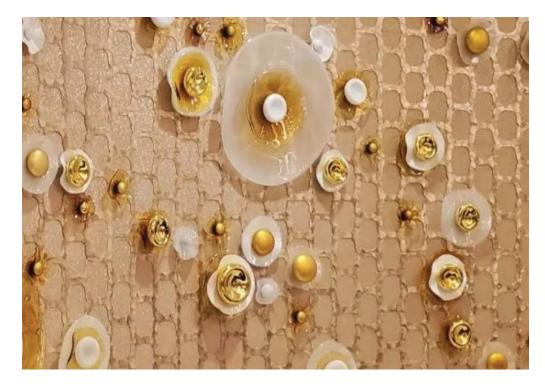

## WALL FLORA

Delicate and refined, FLORA resembles a blooming flower. It can be arranged in many configurations; in a tight, dense, cluster, or scattered over a larger area. Each FLORA is made with a round blown glass centre in many colour options and finishes and can also include a second FLORA layer to add interest and texture to the installation.

Available in 4"D, 6"D, 9"D, 12"D and 16"D in a single layer or double layer. The Flora is made in the shiny finish with options for shiny, etched, mirrored or pearl centre.

shiny