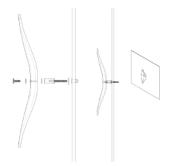

## Welcoming Art Into the Realm of Daily Life

WALL HALO are round organic shapes with a folded thick lip. Each HALO comes with a 1" standoff mounting bracket. The design is simple, organic and utilizes the philosophy of composition and scale through multiples.

\*see COLOUR CHART for available options.

STANDOFF HARDWARE is available in the following metal finishes: chrome, brushed stainless, matte black, gun metal, satin chrome, polished brass

shiny