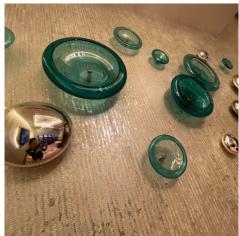

## Welcoming Art Into the Realm of Daily Life

WALL HALO are round organic shapes with a folded thick lip. Each HALO comes with a 1" standoff mounting bracket. The design is simple, organic and utilizes the philosophy of composition and scale through multiples.

Let our design team sketch out an arrangement for your space.

With the theme in mind of Scale Through Multiples, these designs are wall mounted, unique sculptures which incorporate designs from our Studio Line. Each configuration can have a small or large cluster. Suitable for both commercial and residential spaces, WALL ELEMENTS enhances both indoor and outdoor environments Available in sizes 4"D, 6"D, 14"D, 18"D in the shiny finish.