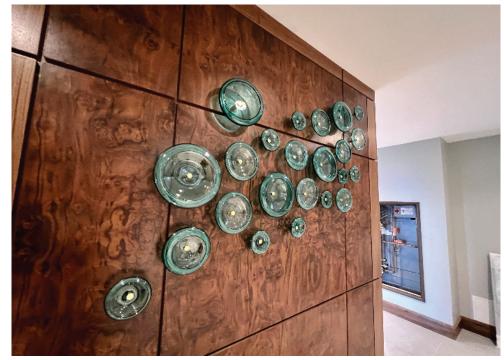

## Welcoming Art Into the Realm of Daily Life

WALL HALO are round organic shapes with a folded thick lip. Each HALO comes with a 1" standoff mounting bracket. The design is simple, organic and utilizes the philosophy of composition and scale through multiples.

Let our design team sketch out an arrangement for your space.

With the theme in mind of Scale Through Multiples, these designs are wall mounted, unique sculptures which incorporate designs from our Studio Line. Each configuration can have a small or large cluster. Suitable for both commercial and residential spaces, WALL ELEMENTS enhances both indoor and outdoor environments Available in sizes 4"D, 6"D, 14"D, 18"D in the shiny finish.