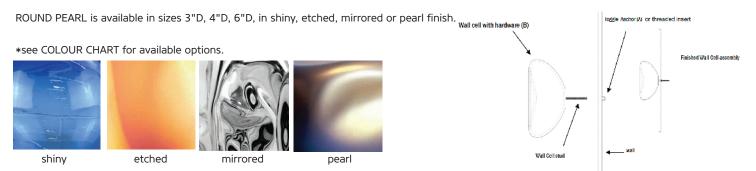

CRUSHED PEARL is available in sizes 4"D, 6"D, 9"D, 12"D and 16"D in shiny, etched, mirrored or pearl finish.