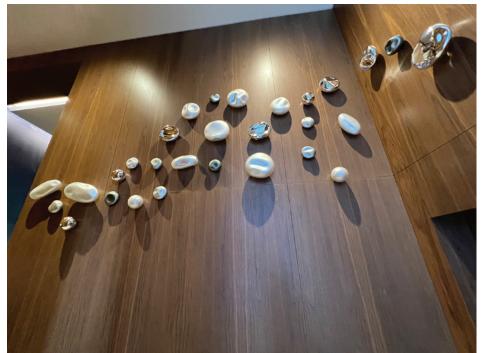

## Welcoming Art Into the Realm of Daily Life

WALL PEARLS mimics the natural opalescent beauty of the jewels from the ocean. Made in both a crushed and round shape, they are offered in a variety of organic shapes, colours and finishes. The design is simple, organic and utilizes the philosophy of composition and scale through multiples. PEARL are meant to look like jewelry, and impart a feeling of elegance and luxury to any interior transcending time and lending itself to both contemporary and traditional environments.

Let our design team sketch out an arrangement for your space.

With the theme in mind of Scale Through Multiples, these designs are wall mounted, unique sculptures which incorporate designs from our Studio Line. Each configuration can have a small or large cluster. Suitable for both commercial and residential spaces, WALL ELEMENTS enhances both indoor and outdoor environments.