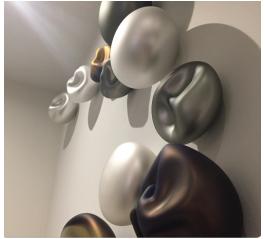

## Welcoming Art Into the Realm of Daily Life

WALL PEARLS mimics the natural opalescent beauty of the jewels from the ocean. Made in both a crushed and round shape, they are offered in a variety of organic shapes, colours and finishes. The design is simple, organic and utilizes the philosophy of composition and scale through multiples. PEARL are meant to look like jewelry, and impart a feeling of elegance and luxury to any interior transcending time and lending itself to both contemporary and traditional environments.

Let our design team sketch out an arrangement for your space.

With the theme in mind of Scale Through Multiples, these designs are wall mounted, unique sculptures which incorporate designs from our Studio Line. Each configuration can have a small or large cluster. Suitable for both commercial and residential spaces, WALL ELEMENTS enhances both indoor and outdoor environments.