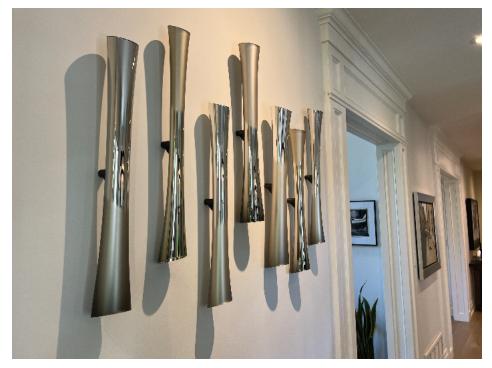

## WALL TUBES

## **Sculptural Interior Design Accessories**

Welcoming Art Into the Realm of Daily Life

WALL TUBES are long elegant shapes that can be arranged in many c ustom configurations such as a linear, diagonal or burst pattern. Each TUBE comes with our security mounting bracket. Because these are free blown, custom sizes are available as well as custom wall mounts for different substrates.

Contact us for an arrangement designed for your space.

With the theme in mind of Scale Through Multiples, these designs are wall mounted, unique sculptures which incorporate designs from our Studio Line. Each configuration can have a small or large cluster. Suitable for both commercial and residential spaces, WALL ELEMENTS enhances both indoor and outdoor environments.

Made in 12"L, 18"L, 24"L, 28"L and 32"L in the shiny, etched, mirrored or pearl finish.

\*see COLOUR CHART for available options.

shiny

etched

pearl