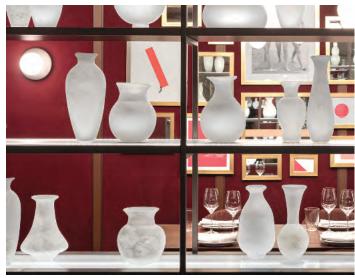

## **Sculptural Interior Design Accessories**

Welcoming Art Into the Realm of Daily Life

BOTTLES are crafted using traditional glassmaking techniques with a contemporary twist.

## **BOTTLES**

| BT - SM - S - RC | BOTTLES, SMALL 9"H  | SHINY    |
|------------------|---------------------|----------|
| BT - SM - E - RC | BOTTLES, SMALL 9"H  | ETCHED   |
| BT - SM - M - RC | BOTTLES, SMALL 9"H  | MIRRORED |
| BT - SM - P - RC | BOTTLES, SMALL 9"H  | PEARL    |
| BT - L - S - RC  | BOTTLES, LARGE 14"H | SHINY    |
| BT - L - E - RC  | BOTTLES, LARGE 14"H | ETCHED   |
| BT - L - M - RC  | BOTTLES, LARGE 14"H | MIRRORED |
| BT - L - P - RC  | BOTTLES, LARGE 14"H | PEARL    |