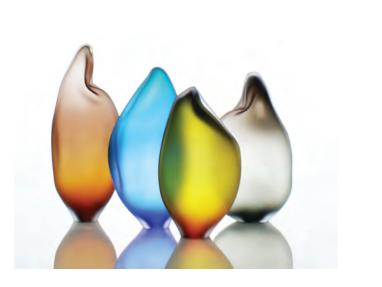

## **Sculptural Interior Design Accessories**

Welcoming Art Into the Realm of Daily Life

ICEBERG is a blown glass sculpture that exudes a commanding yet gentle presence. The piece free blown, emphasizing its distinctive peaked and creased shapes. Designed with a narrow profile to fit within shallow depth areas.

| ICE - SM - S - T | ICEBERG, SMALL 12"H  | SHINY    |
|------------------|----------------------|----------|
| ICE - SM - E - T | ICEBERG, SMALL 12"H  | ETCHED   |
| ICE - SM - M - T | ICEBERG, SMALL 12"H  | MIRRORED |
| ICE - SM - P - T | ICEBERG, SMALL 12"H  | PEARL    |
| ICE - M - S - T  | ICEBERG, MEDIUM 16"H | SHINY    |
| ICE - M - E - T  | ICEBERG, MEDIUM 16"H | ETCHED   |
| ICE - M - M - T  | ICEBERG, MEDIUM 16"H | MIRRORED |
| ICE - M - P - T  | ICEBERG, MEDIUM 16"H | PEARL    |
| ICE - L - S - T  | ICEBERG, LARGE 24"H  | SHINY    |
| ICE - L - E - T  | ICEBERG, LARGE 24"H  | ETCHED   |
| ICE - L - M - T  | ICEBERG, LARGE 24"H  | MIRRORED |
| ICE - L - P - T  | ICEBERG, LARGE 24"H  | PEARL    |