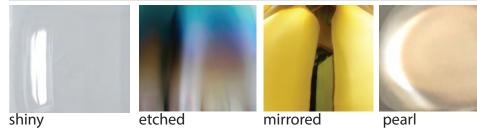

| ICE - SM - S - T | ICEBERG, SMALL 12"H  | SHINY    |
|------------------|----------------------|----------|
| ICE - SM - E - T | ICEBERG, SMALL 12"H  | ETCHED   |
| ICE - SM - M - T | ICEBERG, SMALL 12"H  | MIRRORED |
| ICE - SM - P - T | ICEBERG, SMALL 12"H  | PEARL    |
| ICE - M - S - T  | ICEBERG, MEDIUM 16"H | SHINY    |
| ICE - M - E - T  | ICEBERG, MEDIUM 16"H | ETCHED   |
| ICE - M - M - T  | ICEBERG, MEDIUM 16"H | MIRRORED |
| ICE - M - P - T  | ICEBERG, MEDIUM 16"H | PEARL    |
| ICE - L - S - T  | ICEBERG, LARGE 24"H  | SHINY    |
| ICE - L - E - T  | ICEBERG, LARGE 24"H  | ETCHED   |
| ICE - L - M - T  | ICEBERG, LARGE 24"H  | MIRRORED |
| ICE - L - P - T  | ICEBERG, LARGE 24"H  | PEARL    |