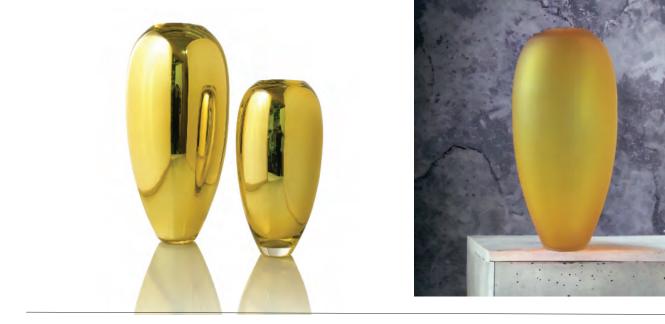

## **Sculptural Interior Design Accessories**

Welcoming Art Into the Realm of Daily Life

KA is a stunning contemporary piece of art that will elevate the ambiance of any room it is placed in. Hand blown, this vase boasts a sleek and modern design, named IKA (Japanese for squid), this form is reminiscent of a squid's mantle.

IKA

| IA - SM - S - T | IKA, SMALL 10"H  | SHINY    |
|-----------------|------------------|----------|
| IA - SM - E - T | IKA, SMALL 10"H  | ETCHED   |
| IA - SM - M - T | IKA, SMALL 10"H  | MIRRORED |
| IA - SM - P - T | IKA, SMALL 10"H  | PEARL    |
| IA - M - S - T  | IKA, MEDIUM 14"H | SHINY    |
| IA - M - E - T  | IKA, MEDIUM 14"H | ETCHED   |
| IA - M - M - T  | IKA, MEDIUM 14"H | MIRRORED |
| IA - M - P - T  | IKA, MEDIUM 14"H | PEARL    |
| IA - L - S - T  | IKA, LARGE 20"H  | SHINY    |
| IA - L - E - T  | IKA, LARGE 20"H  | ETCHED   |
| IA - L - M - T  | IKA, LARGE 20"H  | MIRRORED |
| IA - L - P - T  | IKA, LARGE 20"H  | PEARL    |