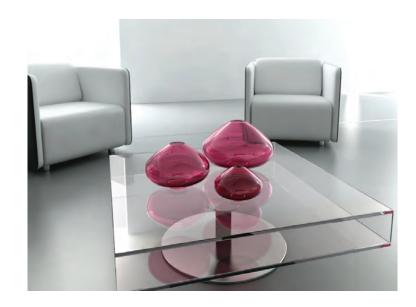

## **Sculptural Interior Design Accessories**

Welcoming Art Into the Realm of Daily Life

MEI is an elegant sculptural vase that has a raised base which makes it appear as if it's floating.