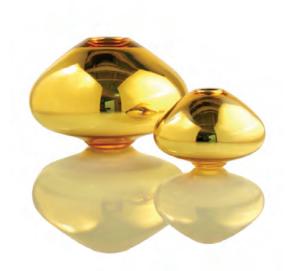

## **Sculptural Interior Design Accessories**

Welcoming Art Into the Realm of Daily Life

MEI is an elegant sculptural vase that has a raised base which makes it appear as if it's floating.

## MEI

| MI - SM - S - T | MEI, SMALL 6"D  | SHINY    |
|-----------------|-----------------|----------|
| MI - SM - E - T | MEI, SMALL 6"D  | ETCHED   |
| MI - SM - M - T | MEI, SMALL 6"D  | MIRRORED |
| MI - SM - P - T | MEI, SMALL 6"D  | PEARL    |
| MI - M - S - T  | MEI, MEDIUM 9"D | SHINY    |
| MI - M - E - T  | MEI, MEDIUM 9"D | ETCHED   |
| MI - M - M - T  | MEI, MEDIUM 9"D | MIRRORED |
| MI - M - P - T  | MEI, MEDIUM 9"D | PEARL    |
| MI - L - S - T  | MEI, LARGE 14"D | SHINY    |
| MI - L - E - T  | MEI, LARGE 14"D | ETCHED   |
| MI - L - M - T  | MEI, LARGE 14"D | MIRRORED |
| MI - L - P - T  | MEI, LARGE 14"D | PEARL    |