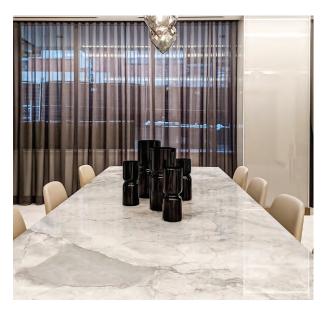

## **Sculptural Interior Design Accessories**

Welcoming Art Into the Realm of Daily Life

NOMI CYLINDER is a simple cylindrical vase with an unexpected crisp groove in the side. Given the name NOMI or chisel as it relates to the groove in the body of the vessel.