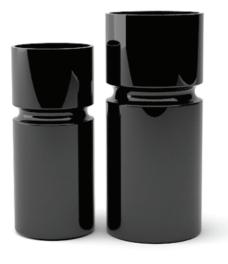

## **Sculptural Interior Design Accessories**

Welcoming Art Into the Realm of Daily Life

NOMI CYLINDER is a simple cylindrical vase with an unexpected crisp groove in the side. Given the name NOMI or chisel as it relates to the groove in the body of the vessel.

## NOMI CYLINDER

\*available in a wide range of colours see colour chart for selection

| NC - SM - S - T                  | NOMI CYLINDER, SMALL 10"H                                | SHINY  |
|----------------------------------|----------------------------------------------------------|--------|
| NC - SM - E - T                  | NOMI CYLINDER, SMALL 10"H                                | ETCHED |
| NC - M - S - T<br>NC - M - E - T | NOMI CYLINDER, MEDIUM 14"H<br>NOMI CYLINDER, MEDIUM 14"H |        |
| NC - L - S - T                   | NOMI CYLINDER, LARGE 18"H                                | SHINY  |
| NC - L - E - T                   | NOMI CYLINDER, LARGE 18"H                                | ETCHED |