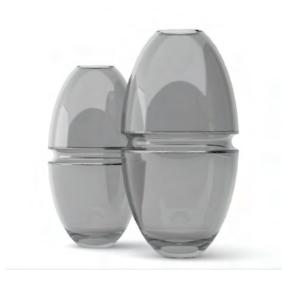

## **Sculptural Interior Design Accessories**

Welcoming Art Into the Realm of Daily Life

NOMI OVAL is a simple ovall vase with an unexpected crisp groove in the side. Given the name NOMI or chisel as it relates to the groove in the body of the vessel.

## **NOMI OVAL**

| NO - SM - S - T | NOMI CYLINDER, SMALL 10"H  | SHINY           |
|-----------------|----------------------------|-----------------|
| NO - SM - E - T | NOMI CYLINDER, SMALL 10"H  | ETCHED          |
| NO - SM - M - T | NOMI CYLINDER, SMALL 10"H  | <b>MIRRORED</b> |
| NO - SM - P - T | NOMI CYLINDER, SMALL 10"H  | PEARL           |
|                 |                            |                 |
| NO - M - S - T  | NOMI CYLINDER, MEDIUM 14"H |                 |
| NO - M - E - T  | NOMI CYLINDER, MEDIUM 14"H | ETCHED          |
| NO - M - M - T  | NOMI CYLINDER, MEDIUM 14"H | <b>MIRRORED</b> |
| NO - M - P - T  | NOMI CYLINDER, MEDIUM 14"H | PEARL           |
|                 |                            |                 |
| NO - L - S - T  | NOMI CYLINDER, LARGE 18"H  | SHINY           |
| NO - L - E - T  | NOMI CYLINDER, LARGE 18"H  | ETCHED          |
| NO - L - M - T  | NOMI CYLINDER, LARGE 18"H  | <b>MIRRORED</b> |
| NO - L - P - T  | NOMI CYLINDER, LARGE 18"H  | PEARL           |
|                 |                            |                 |