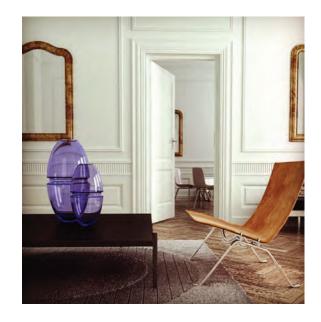

## **Sculptural Interior Design Accessories**

Welcoming Art Into the Realm of Daily Life

NOMI OVAL is a simple ovall vase with an unexpected crisp groove in the side. Given the name NOMI or chisel as it relates to the groove in the body of the vessel.