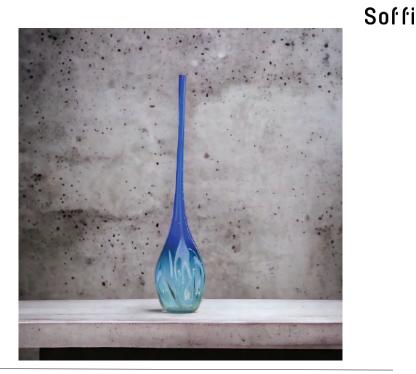

## **Sculptural Interior Design Accessories**

Welcoming Art Into the Realm of Daily Life

ORGANIC BOTTLE TALL is a sculptural, decorative vase with a tall neck and organic, draping body. Each piece is unique and one of a kind.