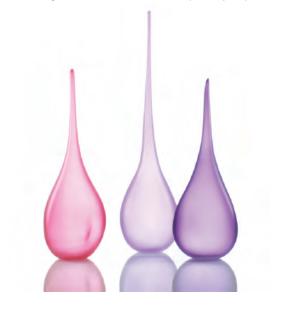

## **Sculptural Interior Design Accessories**

Welcoming Art Into the Realm of Daily Life

ORGANIC BOTTLE TALL is a sculptural, decorative vase with a tall neck and organic, draping body. Each piece is unique and one of a kind.