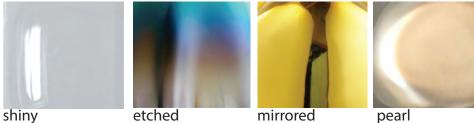

## **ORGANIC BOTTLE**

| OBT - SM - E - T<br>OBT - SM - M - 1                                     | ORGANIC BOTTLE<br>ORGANIC BOTTLE<br>ORGANIC BOTTLE<br>ORGANIC BOTTLE | , SMALL 12"H<br>, SMALL 12"H   | SHINY<br>ETCHED<br>MIRROR<br>PEARL |                                      |
|--------------------------------------------------------------------------|----------------------------------------------------------------------|--------------------------------|------------------------------------|--------------------------------------|
| OBT - M - S - T<br>OBT - M - E - T<br>OBT - M - M - T<br>OBT - M - P - T | ORGANIC BOTTLE<br>ORGANIC BOTTLE<br>ORGANIC BOTTLE<br>ORGANIC BOTTLE | , MEDIUM 18"H<br>, MEDIUM 18"H | SHINY<br>ETCHED<br>MIRROR<br>PEARL |                                      |
| OBT - L - S - T<br>OBT - L - E - T<br>OBT - L - M - T<br>OBT - L - P - T | ORGANIC BOTTLE<br>ORGANIC BOTTLE<br>ORGANIC BOTTLE<br>ORGANIC BOTTLE | , LARGE 24"H<br>, LARGE 24"H   | SHINY<br>ETCHED<br>MIRROR<br>PEARL |                                      |
| OBT - XL - E - T<br>OBT - XL - M - T                                     | ORGANIC BOTTLE<br>ORGANIC BOTTLE<br>ORGANIC BOTTLE<br>ORGANIC BOTTLE | , EXTRA LARGE<br>, EXTRA LARGE | 36"H<br>36"H                       | SHINY<br>ETCHED<br>MIRRORED<br>PEARL |