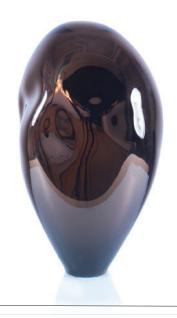

## **Sculptural Interior Design Accessories**

Welcoming Art Into the Realm of Daily Life

REVERSE DRAPE utilizes the fluid nature of glass to suggest movement, capturing gentle folds as the piece cools during the glassblowing process.

## **REVERSE DRAPE**

| RD - SM - S - T | REVERSE DRAPE, SMALL 12"H       | SHINY    |
|-----------------|---------------------------------|----------|
| RD - SM - E - T | REVERSE DRAPE, SMALL 12"H       | ETCHED   |
| RD - SM - M - T | REVERSE DRAPE, SMALL 12"H       | MIRRORED |
| RD - SM - P - T | REVERSE DRAPE, SMALL 12"H       | PEARL    |
| RD - M - S - T  | REVERSE DRAPE, MEDIUM 16"H      | SHINY    |
| RD - M - E - T  | REVERSE DRAPE, MEDIUM 16"H      | ETCHED   |
| RD - M - M - T  | REVERSE DRAPE, MEDIUM 16"H      | MIRRORED |
| RD - M - P - T  | REVERSE DRAPE, MEDIUM 16"H      | PEARL    |
| RD - L - S - T  | REVERSE DRAPE, LARGE 28"H       | SHINY    |
| RD - L - E - T  | REVERSE DRAPE, LARGE 28"H       | ETCHED   |
| RD - L - M - T  | REVERSE DRAPE, LARGE 28"H       | MIRRORED |
| RD - L - P - T  | REVERSE DRAPE, LARGE 28"H       | PEARL    |
| RD - XL - S - T | REVERSE DRAPE, EXTRA LARGE 36"H | SHINY    |
| RD - XL - E - T | REVERSE DRAPE, EXTRA LARGE 36"H | ETCHED   |
| RD - XL - M - T | REVERSE DRAPE, EXTRA LARGE 36"H | MIRRORED |
| RD - XL - P - T | REVERSE DRAPE, EXTRA LARGE 36"H | PEARL    |