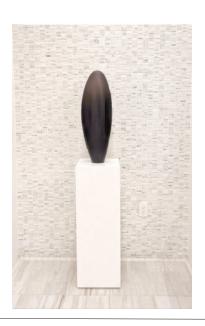

## **Sculptural Interior Design Accessories**

Welcoming Art Into the Realm of Daily Life

REVERSE DRAPE utilizes the fluid nature of glass to suggest movement, capturing gentle folds as the piece cools during the glassblowing process.

## **REVERSE DRAPE**

| RD - SM - S - T | REVERSE DRAPE, SMALL 12"H       | SHINY    |
|-----------------|---------------------------------|----------|
| RD - SM - E - T | REVERSE DRAPE, SMALL 12"H       | ETCHED   |
| RD - SM - M - T | REVERSE DRAPE, SMALL 12"H       | MIRRORED |
| RD - SM - P - T | REVERSE DRAPE, SMALL 12"H       | PEARL    |
| RD - M - S - T  | REVERSE DRAPE, MEDIUM 16"H      | SHINY    |
| RD - M - E - T  | REVERSE DRAPE, MEDIUM 16"H      | ETCHED   |
| RD - M - M - T  | REVERSE DRAPE, MEDIUM 16"H      | MIRRORED |
| RD - M - P - T  | REVERSE DRAPE, MEDIUM 16"H      | PEARL    |
| RD - L - S - T  | REVERSE DRAPE, LARGE 28"H       | SHINY    |
| RD - L - E - T  | REVERSE DRAPE, LARGE 28"H       | ETCHED   |
| RD - L - M - T  | REVERSE DRAPE, LARGE 28"H       | MIRRORED |
| RD - L - P - T  | REVERSE DRAPE, LARGE 28"H       | PEARL    |
| RD - XL - S - T | REVERSE DRAPE, EXTRA LARGE 36"H | SHINY    |
| RD - XL - E - T | REVERSE DRAPE, EXTRA LARGE 36"H | ETCHED   |
| RD - XL - M - T | REVERSE DRAPE, EXTRA LARGE 36"H | MIRRORED |
| RD - XL - P - T | REVERSE DRAPE, EXTRA LARGE 36"H | PEARL    |