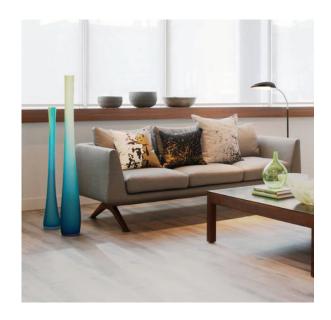

Welcoming Art Into the Realm of Daily Life

TUBES series is intended to be a study of scale multiples. Each TUBE can be shown individually or as a small or large grouping. The colour is key to the design, giving any environment a punch of colour.

TUBES are made in two different size clusters, the super large 40"H to 65"H with a thick 7-8"D base, and the standard base style of 20"H to 36"H at 4-5"D base.

| TV - SM - S - T                                                              | TUBES, SMALL 20"H                                                                                               | SHINY                  |
|------------------------------------------------------------------------------|-----------------------------------------------------------------------------------------------------------------|------------------------|
| TV - SM - E - T                                                              | TUBES, SMALL 20"H                                                                                               | ETCHED                 |
| TV - SM - M - T                                                              | TUBES, SMALL 20"H                                                                                               | MIRRORED               |
| TV - SM - P - T                                                              | TUBES, SMALL 20"H                                                                                               | PEARL                  |
| TV - M - S - T                                                               | TUBES, MEDIUM 24"H                                                                                              | SHINY                  |
| TV - M - E - T                                                               | TUBES, MEDIUM 24"H                                                                                              | ETCHED                 |
| TV - M - M - T                                                               | TUBES, MEDIUM 24"H                                                                                              | MIRRORED               |
| TV - M - P - T                                                               | TUBES, MEDIUM 24"H                                                                                              | PEARL                  |
| TV - L - S - T                                                               | TUBES, LARGE 28"H                                                                                               | SHINY                  |
| TV - L - E - T                                                               | TUBES, LARGE 28"H                                                                                               | ETCHED                 |
| TV - L - M - T                                                               | TUBES, LARGE 28"H                                                                                               | MIRRORED               |
| TV - L - P - T                                                               | TUBES, LARGE 28"H                                                                                               | PEARL                  |
| TV - XL - S - T<br>TV - XL - E - T<br>TV - XL - M - T<br>TV - XL - P - T     | TUBES, EXTRA LARGE 32"H<br>TUBES, EXTRA LARGE 32"H<br>TUBES, EXTRA LARGE 32"H<br>TUBES, EXTRA LARGE 32"H        | MIRRORED               |
| TV - XXL - S - T<br>TV - XXL - E - T<br>TV - XXL - M - T<br>TV - XXL - P - T | TUBES, X EXTRA LARGE 36"I<br>TUBES, X EXTRA LARGE 36"<br>TUBES, X EXTRA LARGE 36"I<br>TUBES, X EXTRA LARGE 36"I | H ETCHED<br>H MIRRORED |

# **TUBES** (STANDARD)

Welcoming Art Into the Realm of Daily Life

VENTRICLE is as hand blown sculptural vase designed by Eva Milinkovic referencing the organic beauty of the human heart. Each piece is numbered and signed by the artist.