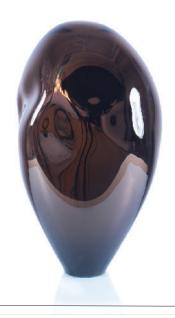

Welcoming Art Into the Realm of Daily Life

Accessories

Welcoming Art Into the Realm of Daily Life

AGI, or mackerel is named from one of our favourite fish. Agi sits low on a table with a raised base that makes the vase appear as if it's floating.

**AGI** 

| AG - SM - S - RC                                                         | AGI, SMALL 9"D                                                               | SHINY              |
|--------------------------------------------------------------------------|------------------------------------------------------------------------------|--------------------|
| AG - SM - E - RC                                                         | AGI, SMALL 9"D                                                               | ETCHED             |
| AG - SM - M - RC                                                         | AGI, SMALL 9"D                                                               | MIRRORED           |
| AG - SM - P - RC                                                         | AGI, SMALL 9"D                                                               | PEARL              |
| AG - M - S - RC<br>AG - M - E - RC<br>AG - M - M - RC<br>AG - M - P - RC | AGI, MEDIUM 12"D<br>AGI, MEDIUM 12"D<br>AGI, MEDIUM 12"D<br>AGI, MEDIUM 12"D | ETCHED<br>MIRRORED |
| AG - L - S - RC                                                          | AGI, LARGE 16"D                                                              | SHINY              |
| AG - L - E - RC                                                          | AGI, LARGE 16"D                                                              | ETCHED             |
| AG - L - M - RC                                                          | AGI, LARGE 16"D                                                              | MIRRORED           |
| AG - L - P - RC                                                          | AGI, LARGE 16"D                                                              | PEARL              |