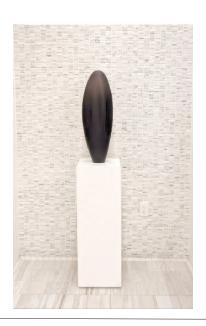

Welcoming Art Into the Realm of Daily Life

Accessories

Welcoming Art Into the Realm of Daily Life

AGI, or mackerel is named from one of our favourite fish. Agi sits low on a table with a raised base that makes the vase appear as if it's floating.

**AGI** 

| AG - SM - S - RC                                                         | AGI, SMALL 9"D                                                               | SHINY              |
|--------------------------------------------------------------------------|------------------------------------------------------------------------------|--------------------|
| AG - SM - E - RC                                                         | AGI, SMALL 9"D                                                               | ETCHED             |
| AG - SM - M - RC                                                         | AGI, SMALL 9"D                                                               | MIRRORED           |
| AG - SM - P - RC                                                         | AGI, SMALL 9"D                                                               | PEARL              |
| AG - M - S - RC<br>AG - M - E - RC<br>AG - M - M - RC<br>AG - M - P - RC | AGI, MEDIUM 12"D<br>AGI, MEDIUM 12"D<br>AGI, MEDIUM 12"D<br>AGI, MEDIUM 12"D | ETCHED<br>MIRRORED |
| AG - L - S - RC                                                          | AGI, LARGE 16"D                                                              | SHINY              |
| AG - L - E - RC                                                          | AGI, LARGE 16"D                                                              | ETCHED             |
| AG - L - M - RC                                                          | AGI, LARGE 16"D                                                              | MIRRORED           |
| AG - L - P - RC                                                          | AGI, LARGE 16"D                                                              | PEARL              |