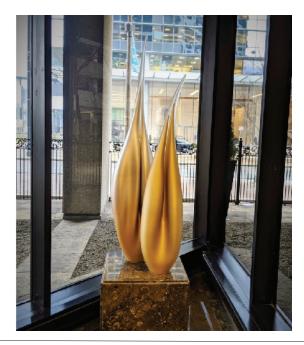

Welcoming Art Into the Realm of Daily Life

TORO or tuna in Japanese was the name given to this form based on our love for sushi. TORO is a hand blown glass vase with a unique raised wide base which gives the appearance that its is floating.