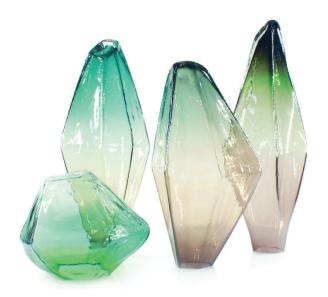

CRUSHED ROUND PEARL, MINI 4"D SHINY

CRP - XL - P - T

CRP - MI - S - T

CRUSHED ROUND PEARL, EXTRA LARGE 16"D

**PEARL** 

519-258-7620

Welcoming Art Into the Realm of Daily Life

CRYSTALS are freestanding and organic sculptures with a closed angular top, referencing the shape of crystals in nature. Because these pieces are blown into a mold the sizes are not customizable.

## **CRYSTAL**

| CRY - SM - S - T | CRYSTAL, SMALL 12"H X 12"W      | SHINY    |
|------------------|---------------------------------|----------|
| CRY - SM - E - T | CRYSTAL, SMALL 12"H X 12"W      | ETCHED   |
| CRY - SM - M - T | CRYSTAL, SMALL 12"H X 12"W      | MIRRORED |
| CRY - SM - P - T | CRYSTAL, SMALL 12"H X 12"W      | PEARL    |
| CRY - M - S - T  | CRYSTAL, MEDIUM 22"H X 12"W     | SHINY    |
| CRY - M - E - T  | CRYSTAL, MEDIUM 22"H X 12"W     | ETCHED   |
| CRY - M - M - T  | CRYSTAL, MEDIUM 22"H X 12"W     | MIRRORED |
| CRY - M - P - T  | CRYSTAL, MEDIUM 22"H X 12"W     | PEARL    |
| CRY - L - S - T  | CRYSTAL, LARGE 24"H X 9"W       | SHINY    |
| CRY - L - E - T  | CRYSTAL, LARGE 24"H X 9"W       | ETCHED   |
| CRY - L - M - T  | CRYSTAL, LARGE 24"H X 9"W       | MIRRORED |
| CRY - L - P - T  | CRYSTAL, LARGE 24"H X 9"W       | PEARL    |
| CRY - XL - S - T | CRYSTAL, EXTRA LARGE 26"H X 9"W | SHINY    |
| CRY - XL - E - T | CRYSTAL, EXTRA LARGE 26"H X 9"W | ETCHED   |
| CRY - XL - M - T | CRYSTAL, EXTRA LARGE 26"H X 9"W | MIRRORED |
| CRY - XL - P - T | CRYSTAL, EXTRA LARGE 26"H X 9"W | PEARL    |