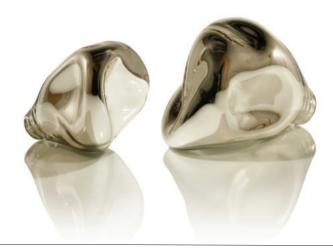

\*available in a wide range of colours see colour chart for selection

soffistudio.com

Welcoming Art Into the Realm of Daily Life

ROCK is an organic sculpture that can sit on multiple sides and looks great in groupings or on their own.

## **ROCK**

| R - SM - S - T | ROCK, SMALL 6"D  | SHINY    |
|----------------|------------------|----------|
| R - SM - E - T | ROCK, SMALL 6"D  | ETCHED   |
| R - SM - M - T | ROCK, SMALL 6"D  | MIRRORED |
| R - SM - P - T | ROCK, SMALL 6"D  | PEARL    |
| R - M - S - T  | ROCK, MEDIUM 9"D | SHINY    |
| R - M - E - T  | ROCK, MEDIUM 9"D | ETCHED   |
| R - M - M - T  | ROCK, MEDIUM 9"D | MIRRORED |
| R - M - P - T  | ROCK, MEDIUM 9"D | PEARL    |
| R - L - S - T  | ROCK, LARGE 12"D | SHINY    |
| R - L - E - T  | ROCK, LARGE 12"D | ETCHED   |
| R - L - M - T  | ROCK, LARGE 12"D | MIRRORED |
| R - L - P - T  | ROCK, LARGE 12"D | PEARL    |