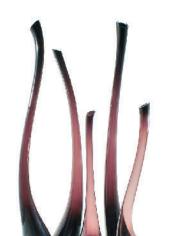

Welcoming Art Into the Realm of Daily Life

TUBES series is intended to be a study of scale multiples. Each TUBE can be shown individually or as a small or large grouping. The colour is key to the design, giving any environment a punch of colour.

TUBES are made in two different size clusters, the super large 40"H to 65"H with a thick 7-8"D base, and the standard base style of 20"H to 36"H at 4-5"D base.

| TV - SM - S - T                                                              | TUBES, SMALL 20"H                                                                                               | SHINY                  |
|------------------------------------------------------------------------------|-----------------------------------------------------------------------------------------------------------------|------------------------|
| TV - SM - E - T                                                              | TUBES, SMALL 20"H                                                                                               | ETCHED                 |
| TV - SM - M - T                                                              | TUBES, SMALL 20"H                                                                                               | MIRRORED               |
| TV - SM - P - T                                                              | TUBES, SMALL 20"H                                                                                               | PEARL                  |
| TV - M - S - T                                                               | TUBES, MEDIUM 24"H                                                                                              | SHINY                  |
| TV - M - E - T                                                               | TUBES, MEDIUM 24"H                                                                                              | ETCHED                 |
| TV - M - M - T                                                               | TUBES, MEDIUM 24"H                                                                                              | MIRRORED               |
| TV - M - P - T                                                               | TUBES, MEDIUM 24"H                                                                                              | PEARL                  |
| TV - L - S - T                                                               | TUBES, LARGE 28"H                                                                                               | SHINY                  |
| TV - L - E - T                                                               | TUBES, LARGE 28"H                                                                                               | ETCHED                 |
| TV - L - M - T                                                               | TUBES, LARGE 28"H                                                                                               | MIRRORED               |
| TV - L - P - T                                                               | TUBES, LARGE 28"H                                                                                               | PEARL                  |
| TV - XL - S - T<br>TV - XL - E - T<br>TV - XL - M - T<br>TV - XL - P - T     | TUBES, EXTRA LARGE 32"H<br>TUBES, EXTRA LARGE 32"H<br>TUBES, EXTRA LARGE 32"H<br>TUBES, EXTRA LARGE 32"H        | MIRRORED               |
| TV - XXL - S - T<br>TV - XXL - E - T<br>TV - XXL - M - T<br>TV - XXL - P - T | TUBES, X EXTRA LARGE 36"I<br>TUBES, X EXTRA LARGE 36"<br>TUBES, X EXTRA LARGE 36"I<br>TUBES, X EXTRA LARGE 36"I | H ETCHED<br>H MIRRORED |