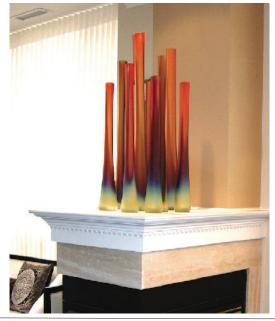

pearl

Welcoming Art Into the Realm of Daily Life

TUBES series is intended to be a study of scale multiples. Each TUBE can be shown individually or as a small or large grouping. The colour is key to the design, giving any environment a punch of colour.

TUBES are made in two different size clusters, the super large 40"H to 65"H with a thick 7-8"D base, and the standard base style of 20"H to 36"H at 4-5"D base.

| TV - 40 - S - T | TUBES, 40"H | SHINY    |
|-----------------|-------------|----------|
| TV - 40 - E - T | TUBES, 40"H | ETCHED   |
| TV - 40 - M - T | TUBES, 40"H | MIRRORED |
| TV - 40 - P - T | TUBES, 40"H | PEARL    |
| TV - 48 - S - T | TUBES, 48"H | SHINY    |
| TV - 48 - E - T | TUBES, 48"H | ETCHED   |
| TV - 48 - M - T | TUBES, 48"H | MIRRORED |
| TV - 48 - P - T | TUBES, 48"H | PEARL    |
| TV - 56 - S - T | TUBES, 56"H | SHINY    |
| TV - 56 - E - T | TUBES, 56"H | ETCHED   |
| TV - 56 - M - T | TUBES, 56"H | MIRRORED |
| TV - 56 - P - T | TUBES, 56"H | PEARL    |
| TV - 65 - S - T | TUBES, 65"H | SHINY    |
| TV - 65 - E - T | TUBES, 65"H | ETCHED   |
| TV - 65 - M - T | TUBES, 65"H | MIRRORED |
| TV - 65 - P - T | TUBES, 65"H | PEARL    |

# **TUBES** (LARGE)

\*available in a wide range of colours see colour chart for selection

soffistudio.com