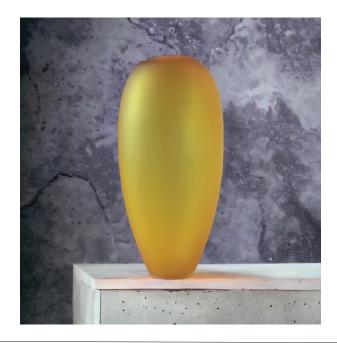

ALL 10"H  | SHINY    |
|------------------|-------------------|----------|
| ICI - SM - E - T | ICHI, SMALL 10"H  | ETCHED   |
| ICI - SM - M - T | ICHI, SMALL 10"H  | MIRRORED |
| ICI - SM - P - T | ICHI, SMALL 10"H  | PEARL    |
| ICI - M - S - T  | ICHI, MEDIUM 14"H | SHINY    |
| ICI - M - E - T  | ICHI, MEDIUM 14"H | ETCHED   |
| ICI - M - M - T  | ICHI, MEDIUM 14"H | MIRRORED |
| ICI - M - P - T  | ICHI, MEDIUM 14"H | PEARL    |
| ICI - L - S - T  | ICHI, LARGE 20"H  | SHINY    |
| ICI - L - E - T  | ICHI, LARGE 20"H  | ETCHED   |
| ICI - L - M - T  | ICHI, LARGE 20"H  | MIRRORED |
| ICI - L - P - T  | ICHI, LARGE 20"H  | PEARL    |

**ICHI** 









\*available in a wide range of colours see colour chart for selection

519-258-7620

Welcoming Art Into the Realm of Daily Life







KA is a stunning contemporary piece of art that will elevate the ambiance of any room it is placed in. Hand blown, this vase boasts a sleek and modern design, named IKA (Japanese for squid), this form is reminiscent of a squid's mantle.



| IA - SM - S - T | IKA, SMALL 10"H  | SHINY    |
|-----------------|------------------|----------|
| IA - SM - E - T | IKA, SMALL 10"H  | ETCHED   |
| IA - SM - M - T | IKA, SMALL 10"H  | MIRRORED |
| IA - SM - P - T | IKA, SMALL 10"H  | PEARL    |
| IA - M - S - T  | IKA, MEDIUM 14"H | SHINY    |
| IA - M - E - T  | IKA, MEDIUM 14"H | ETCHED   |
| IA - M - M - T  | IKA, MEDIUM 14"H | MIRRORED |
| IA - M - P - T  | IKA, MEDIUM 14"H | PEARL    |
| IA - L - S - T  | IKA, LARGE 20"H  | SHINY    |
| IA - L - E - T  | IKA, LARGE 20"H  | ETCHED   |
| IA - L