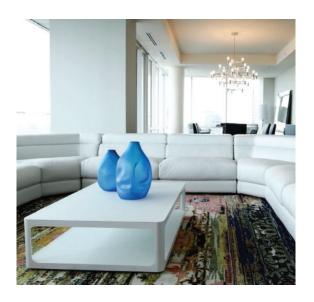

# **BOTTLES**

| BT - SM - S - RC | BOTTLES, SMALL 9"H  | SHINY    |
|------------------|---------------------|----------|
| BT - SM - E - RC | BOTTLES, SMALL 9"H  | ETCHED   |
| BT - SM - M - RC | BOTTLES, SMALL 9"H  | MIRRORED |
| BT - SM - P - RC | BOTTLES, SMALL 9"H  | PEARL    |
| BT - L - S - RC  | BOTTLES, LARGE 14"H | SHINY    |
| BT - L - E - RC  | BOTTLES, LARGE 14"H | ETCHED   |
| BT - L - M - RC  | BOTTLES, LARGE 14"H | MIRRORED |
| BT - L - P - RC  | BOTTLES, LARGE 14"H | PEARL    |