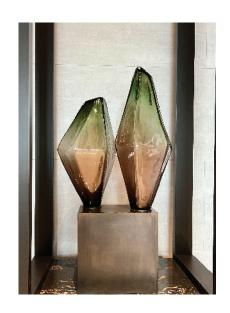

CRUSHED ROUND PEARL, MINI 4"D SHINY

CRP - XL - P - T

CRP - MI - S - T

CRUSHED ROUND PEARL, EXTRA LARGE 16"D

**PEARL** 

519-258-7620

Welcoming Art Into the Realm of Daily Life

CRYSTALS are freestanding and organic sculptures with a closed angular top, referencing the shape of crystals in nature. Because these pieces are blown into a mold the sizes are not customizable.

## **CRYSTAL**

| CRY - SM - S - T | CRYSTAL, SMALL 12"H X 12"W      | SHINY    |
|------------------|---------------------------------|----------|
| CRY - SM - E - T | CRYSTAL, SMALL 12"H X 12"W      | ETCHED   |
| CRY - SM - M - T | CRYSTAL, SMALL 12"H X 12"W      | MIRRORED |
| CRY - SM - P - T | CRYSTAL, SMALL 12"H X 12"W      | PEARL    |
| CRY - M - S - T  | CRYSTAL, MEDIUM 22"H X 12"W     | SHINY    |
| CRY - M - E - T  | CRYSTAL, MEDIUM 22"H X 12"W     | ETCHED   |
| CRY - M - M - T  | CRYSTAL, MEDIUM 22"H X 12"W     | MIRRORED |
| CRY - M - P - T  | CRYSTAL, MEDIUM 22"H X 12"W     | PEARL    |
| CRY - L - S - T  | CRYSTAL, LARGE 24"H X 9"W       | SHINY    |
| CRY - L - E - T  | CRYSTAL, LARGE 24"H X 9"W       | ETCHED   |
| CRY - L - M - T  | CRYSTAL, LARGE 24"H X 9"W       | MIRRORED |
| CRY - L - P - T  | CRYSTAL, LARGE 24"H X 9"W       | PEARL    |
| CRY - XL - S - T | CRYSTAL, EXTRA LARGE 26"H X 9"W | SHINY    |
| CRY - XL - E - T | CRYSTAL, EXTRA LARGE 26"H X 9"W | ETCHED   |
| CRY - XL - M - T | CRYSTAL, EXTRA LARGE 26"H X 9"W | MIRRORED |
| CRY - XL - P - T | CRYSTAL, EXTRA LARGE 26"H X 9"W | PEARL    |