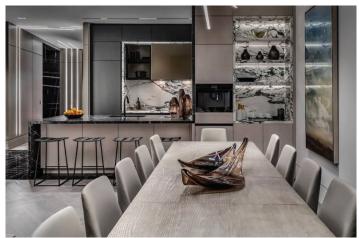

| ETCHED                               |
| ICU - M - M - T                                                          | ICE CUBE, MEDIUM 6"X6"X14"H                                                                                 | MIRRORED                             |
| ICU - M - P - T                                                          | ICE CUBE, MEDIUM 16"X6"X4"H                                                                                 | PEARL                                |
| ICU - L - S - T<br>ICU - L - E - T<br>ICU - L - M - T<br>ICU - L - P - T | ICE CUBE, LARGE 6"X6"X22"H ICE CUBE, LARGE 6"X6"X22"H ICE CUBE, LARGE 6"X6"X22"H ICE CUBE, LARGE 6"X6"X22"H | SHINY<br>ETCHED<br>MIRRORED<br>PEARL |

# **ICE CUBE**









Welcoming Art Into the Realm of Daily Life







LEAF is a graceful platter that curves and folds. Much like a plant leaf, each piece is beautiful on its own, or can be shown in groupings on a table to create scale.

**LEAF** 

| L - MI - S - T | LEAF, MINI 9"L         | SHINY |
|----------------|------------------------|-------|
| L - SM - S - T | LEAF, SMALL 12"L       | SHINY |
| L - M - S - T  | LEAF, MEDIUM 16"L      | SHINY |
| L - L - S - T  | LEAF, LARGE 22"L       | SHINY |
| L - XL - S - T | LEAF, EXTRA LARGE 30"L | SHINY |



Soffi Studio

Welcoming Art Into the Realm of Daily Life







MEI is an elegant sculptural vase that has a raised base which makes it appear as if it's floating.

## MEI

| MI - SM - S - T | MEI, SMALL 6"D  | SHINY    |
|-----------------|-----------------|----------|
| MI - SM - E - T | MEI, SMALL 6"