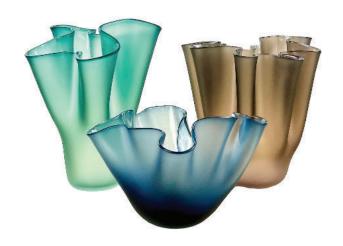

Welcoming Art Into the Realm of Daily Life

The FOLDS vase is a representation of the graceful flow of liquid glass, showcasing its unique beauty unlike any other material. \*custom sizes available

**FOLDS** 