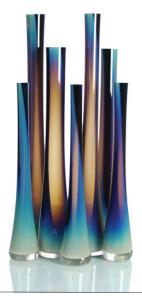

Welcoming Art Into the Realm of Daily Life

TUBES series is intended to be a study of scale multiples. Each TUBE can be shown individually or as a small or large grouping. The colour is key to the design, giving any environment a punch of colour.

TUBES are made in two different size clusters, the super large 40"H to 65"H with a thick 7-8"D base, and the standard base style of 20"H to 36"H at 4-5"D base.

| TV - SM - S - T                                                              | TUBES, SMALL 20"H                                                                                               | SHINY                  |
|------------------------------------------------------------------------------|-----------------------------------------------------------------------------------------------------------------|------------------------|
| TV - SM - E - T                                                              | TUBES, SMALL 20"H                                                                                               | ETCHED                 |
| TV - SM - M - T                                                              | TUBES, SMALL 20"H                                                                                               | MIRRORED               |
| TV - SM - P - T                                                              | TUBES, SMALL 20"H                                                                                               | PEARL                  |
| TV - M - S - T                                                               | TUBES, MEDIUM 24"H                                                                                              | SHINY                  |
| TV - M - E - T                                                               | TUBES, MEDIUM 24"H                                                                                              | ETCHED                 |
| TV - M - M - T                                                               | TUBES, MEDIUM 24"H                                                                                              | MIRRORED               |
| TV - M - P - T                                                               | TUBES, MEDIUM 24"H                                                                                              | PEARL                  |
| TV - L - S - T                                                               | TUBES, LARGE 28"H                                                                                               | SHINY                  |
| TV - L - E - T                                                               | TUBES, LARGE 28"H                                                                                               | ETCHED                 |
| TV - L - M - T                                                               | TUBES, LARGE 28"H                                                                                               | MIRRORED               |
| TV - L - P - T                                                               | TUBES, LARGE 28"H                                                                                               | PEARL                  |
| TV - XL - S - T<br>TV - XL - E - T<br>TV - XL - M - T<br>TV - XL - P - T     | TUBES, EXTRA LARGE 32"H<br>TUBES, EXTRA LARGE 32"H<br>TUBES, EXTRA LARGE 32"H<br>TUBES, EXTRA LARGE 32"H        | MIRRORED               |
| TV - XXL - S - T<br>TV - XXL - E - T<br>TV - XXL - M - T<br>TV - XXL - P - T | TUBES, X EXTRA LARGE 36"I<br>TUBES, X EXTRA LARGE 36"<br>TUBES, X EXTRA LARGE 36"I<br>TUBES, X EXTRA LARGE 36"I | H ETCHED<br>H MIRRORED |

# **TUBES** (STANDARD)

Welcoming Art Into the Realm of Daily Life

VENTRICLE is as hand blown sculptural vase designed by Eva Milinkovic referencing the organic beauty of the human heart. Each piece is numbered and signed by the artist.