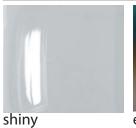

**AGI** 

| AG - SM - S - RC                                                         | AGI, SMALL 9"D                                                               | SHINY              |
|--------------------------------------------------------------------------|------------------------------------------------------------------------------|--------------------|
| AG - SM - E - RC                                                         | AGI, SMALL 9"D                                                               | ETCHED             |
| AG - SM - M - RC                                                         | AGI, SMALL 9"D                                                               | MIRRORED           |
| AG - SM - P - RC                                                         | AGI, SMALL 9"D                                                               | PEARL              |
| AG - M - S - RC<br>AG - M - E - RC<br>AG - M - M - RC<br>AG - M - P - RC | AGI, MEDIUM 12"D<br>AGI, MEDIUM 12"D<br>AGI, MEDIUM 12"D<br>AGI, MEDIUM 12"D | ETCHED<br>MIRRORED |
| AG - L - S - RC                                                          | AGI, LARGE 16"D                                                              | SHINY              |
| AG - L - E - RC                                                          | AGI, LARGE 16"D                                                              | ETCHED             |
| AG - L - M - RC                                                          | AGI, LARGE 16"D                                                              | MIRRORED           |
| AG - L - P - RC                                                          | AGI, LARGE 16"D                                                              | PEARL              |