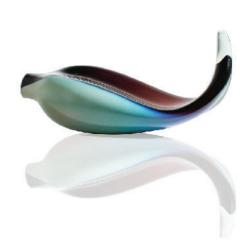

|
| OBT - XL - E - T<br>OBT - XL - M - T                                             | ORGANIC BOTTLE,<br>ORGANIC BOTTLE,<br>ORGANIC BOTTLE,<br>ORGANIC BOTTLE, | EXTRA LARGE :                                                    | 36"H E<br>36"H N                     | SHINY<br>ETCHED<br>MIRROR<br>PEARL |                                      |
| OBT - XXL - S - T<br>OBT - XXL - E - T<br>OBT - XXL - M - T<br>OBT - XXL - P - T | ORGANIC ORGANIC                                                          | BOTTLE, X EXT<br>BOTTLE, X EXT<br>BOTTLE, X EXT<br>BOTTLE, X EXT | RA LARGE<br>RA LARGE                 | 48"H<br>48"H                       | SHINY<br>ETCHED<br>MIRRORED<br>PEARL |









\*available in a wide range of colours

Welcoming Art Into the Realm of Daily Life







PETAL references the soft curve of a flower petal. The etched and pearl finish emits a velvety smooth luminescence while the shiny or mirrored shows off its smooth shape.

## **PETAL**

| P - SM - S - T | PETAL, SMALL 12"H       | SHINY    |
|----------------|-------------------------|----------|
| P - SM - E - T | PETAL, SMALL 12"H       | ETCHED   |
| P - SM - M - T | PETAL, SMALL 12"H       | MIRRORED |
| P - SM - P - T | PETAL, SMALL 12"H       | PEARL    |
| P - L - S - T  | PETAL, LARGE 24"H       | SHINY    |
| P - L - E - T  | PETAL, LARGE 24"H       | ETCHED   |
| P - L - M - T  | PETAL, LARGE 24"H       | MIRRORED |
| P - L - P - T  | PETAL, LARGE 24"H       | PEARL    |
| P - XL - S - T | PETAL, EXTRA LARGE 36"H | SHINY    |
| P - XL - E - T | PETAL, EXTRA LARGE 36"H | ETCHE