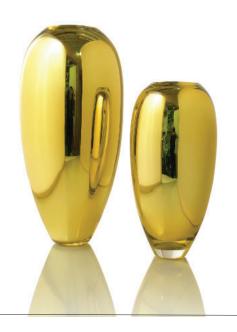

SMALL 10"H  | SHINY    |
|------------------|-------------------|----------|
| ICI - SM - E - T | ICHI, SMALL 10"H  | ETCHED   |
| ICI - SM - M - T | ICHI, SMALL 10"H  | MIRRORED |
| ICI - SM - P - T | ICHI, SMALL 10"H  | PEARL    |
| ICI - M - S - T  | ICHI, MEDIUM 14"H | SHINY    |
| ICI - M - E - T  | ICHI, MEDIUM 14"H | ETCHED   |
| ICI - M - M - T  | ICHI, MEDIUM 14"H | MIRRORED |
| ICI - M - P - T  | ICHI, MEDIUM 14"H | PEARL    |
| ICI - L - S - T  | ICHI, LARGE 20"H  | SHINY    |
| ICI - L - E - T  | ICHI, LARGE 20"H  | ETCHED   |
| ICI - L - M - T  | ICHI, LARGE 20"H  | MIRRORED |
| ICI - L - P - T  | ICHI, LARGE 20"H  | PEARL    |

**ICHI** 









\*available in a wide range of colours see colour chart for selection

519-258-7620

Welcoming Art Into the Realm of Daily Life







KA is a stunning contemporary piece of art that will elevate the ambiance of any room it is placed in. Hand blown, this vase boasts a sleek and modern design, named IKA (Japanese for squid), this form is reminiscent of a squid's mantle.



| IA - SM - S - T | IKA, SMALL 10"H  | SHINY    |
|-----------------|------------------|----------|
| IA - SM - E - T | IKA, SMALL 10"H  | ETCHED   |
| IA - SM - M - T | IKA, SMALL 10"H  | MIRRORED |
| IA - SM - P - T | IKA, SMALL 10"H  | PEARL    |
| IA - M - S - T  | IKA, MEDIUM 14"H | SHINY    |
| IA - M - E - T  | IKA, MEDIUM 14"H | ETCHED   |
| IA - M - M - T  | IKA, MEDIUM 14"H | MIRRORED |
| IA - M - P - T  | IKA, MEDIUM 14"H | PEARL    |
| IA - L - S - T  | IKA, LARGE 20"H  | SHINY    |
| IA - L - E - T  | IKA, LARGE 20"H  | ETCHED   |
| IA -