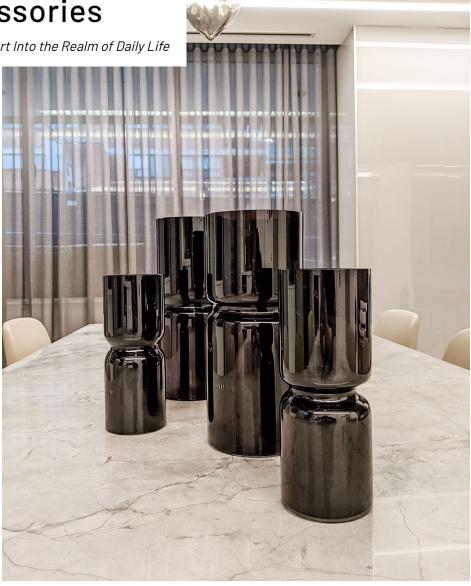

Welcoming Art Into the Realm of Daily Life

Accessories

Welcoming Art Into the Realm of Daily Life

AGI, or mackerel is named from one of our favourite fish. Agi sits low on a table with a raised base that makes the vase appear as if it's floating.

**AGI** 

| AG - SM - S - RC                                                         | AGI, SMALL 9"D                                                               | SHINY              |
|--------------------------------------------------------------------------|------------------------------------------------------------------------------|--------------------|
| AG - SM - E - RC                                                         | AGI, SMALL 9"D                                                               | ETCHED             |
| AG - SM - M - RC                                                         | AGI, SMALL 9"D                                                               | MIRRORED           |
| AG - SM - P - RC                                                         | AGI, SMALL 9"D                                                               | PEARL              |
| AG - M - S - RC<br>AG - M - E - RC<br>AG - M - M - RC<br>AG - M - P - RC | AGI, MEDIUM 12"D<br>AGI, MEDIUM 12"D<br>AGI, MEDIUM 12"D<br>AGI, MEDIUM 12"D | ETCHED<br>MIRRORED |
| AG - L - S - RC                                                          | AGI, LARGE 16"D                                                              | SHINY              |
| AG - L - E - RC                                                          | AGI, LARGE 16"D                                                              | ETCHED             |
| AG - L - M - RC                                                          | AGI, LARGE 16"D                                                              | MIRRORED           |
| AG - L - P - RC                                                          | AGI, LARGE 16"D                                                              | PEARL              |