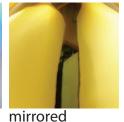

Welcoming Art Into the Realm of Daily Life

Accessories

Welcoming Art Into the Realm of Daily Life

AGI, or mackerel is named from one of our favourite fish. Agi sits low on a table with a raised base that makes the vase appear as if it's floating.

**AGI** 

| AG - SM - S - RC                                                         | AGI, SMALL 9"D                                                               | SHINY              |
|--------------------------------------------------------------------------|------------------------------------------------------------------------------|--------------------|
| AG - SM - E - RC                                                         | AGI, SMALL 9"D                                                               | ETCHED             |
| AG - SM - M - RC                                                         | AGI, SMALL 9"D                                                               | MIRRORED           |
| AG - SM - P - RC                                                         | AGI, SMALL 9"D                                                               | PEARL              |
| AG - M - S - RC<br>AG - M - E - RC<br>AG - M - M - RC<br>AG - M - P - RC | AGI, MEDIUM 12"D<br>AGI, MEDIUM 12"D<br>AGI, MEDIUM 12"D<br>AGI, MEDIUM 12"D | ETCHED<br>MIRRORED |
| AG - L - S - RC                                                          | AGI, LARGE 16"D                                                              | SHINY              |
| AG - L - E - RC                                                          | AGI, LARGE 16"D                                                              | ETCHED             |
| AG - L - M - RC                                                          | AGI, LARGE 16"D                                                              | MIRRORED           |
| AG - L - P - RC                                                          | AGI, LARGE 16"D                                                              | PEARL              |