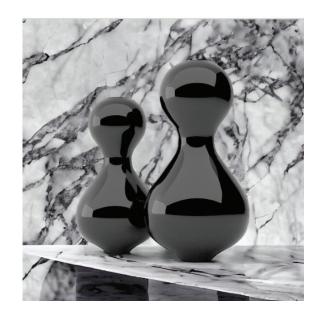

Welcoming Art Into the Realm of Daily Life

Accessories

Welcoming Art Into the Realm of Daily Life

AGI, or mackerel is named from one of our favourite fish. Agi sits low on a table with a raised base that makes the vase appear as if it's floating.

**AGI** 

| AG - SM - S - RC                                                         | AGI, SMALL 9"D                                                               | SHINY              |
|--------------------------------------------------------------------------|------------------------------------------------------------------------------|--------------------|
| AG - SM - E - RC                                                         | AGI, SMALL 9"D                                                               | ETCHED             |
| AG - SM - M - RC                                                         | AGI, SMALL 9"D                                                               | MIRRORED           |
| AG - SM - P - RC                                                         | AGI, SMALL 9"D                                                               | PEARL              |
| AG - M - S - RC<br>AG - M - E - RC<br>AG - M - M - RC<br>AG - M - P - RC | AGI, MEDIUM 12"D<br>AGI, MEDIUM 12"D<br>AGI, MEDIUM 12"D<br>AGI, MEDIUM 12"D | ETCHED<br>MIRRORED |
| AG - L - S - RC                                                          | AGI, LARGE 16"D                                                              | SHINY              |
| AG - L - E - RC                                                          | AGI, LARGE 16"D                                                              | ETCHED             |
| AG - L - M - RC                                                          | AGI, LARGE 16"D                                                              | MIRRORED           |
| AG - L - P - RC                                                          | AGI, LARGE 16"D                                                              | PEARL              |