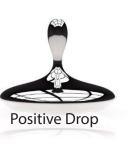

FOL - SM - S - T FOLDS, Short, 5"H x 9"D **ETCHED** 

FLO - L - S - T FOLDS, Tall, 9"H x 9"D **ETCHED** 

etched

Welcoming Art Into the Realm of Daily Life

GRAVITY DROPS collection, flowing as if their mass were defying gravity, celebrating the raw state in which glass resides in the glass furnace before being sculpted.

#### Gravity Drops are made in four styles: 2.

| Negative Drop, | Positive Drop, | Gravity Drop 1 | and Gravit | y Drop 2 |
|----------------|----------------|----------------|------------|----------|
|                |                |                |            |          |
|                |                |                |            |          |

| GD1 - M - S - T                                                          | GRAVITY DROP 1, 12"H                                                                                                     | SHINY                    |
|--------------------------------------------------------------------------|--------------------------------------------------------------------------------------------------------------------------|--------------------------|
| GD1 - M - E - T                                                          | GRAVITY DROP 1, 12"H                                                                                                     | ETCHED                   |
| GD1 - M - M - T                                                          | GRAVITY DROP 1, 12"H                                                                                                     | MIRRORED                 |
| GD1 - M - P - T                                                          | GRAVITY DROP 1, 12"H                                                                                                     | PEARL                    |
| GD2 - M - S - T                                                          | GRAVITY DROP 2, 12"H                                                                                                     | SHINY                    |
| GD2 - M - S - T                                                          | GRAVITY DROP 2, 12"H                                                                                                     | ETCHED                   |
| GD2 - M - S - T                                                          | GRAVITY DROP 2, 12"H                                                                                                     | MIRRORED                 |
| GD2 - M - S - T                                                          | GRAVITY DROP 2, 12"H                                                                                                     | PEARL                    |
| GDN - M - S - T<br>GDN - M - S - T<br>GDN - M - S - T<br>GDN - M - S - T | NEGATIVE GRAVITY DROP, 100<br>NEGATIVE GRAVITY DROP, 100<br>NEGATIVE GRAVITY DROP, 100<br>NEGATIVE GRAVITY DROP, 100     | "H ETCHED<br>"H MIRRORED |
| GDP - M - S - T<br>GDP - M - S - T<br>GDP - M - S - T<br>GDP - M - S - T | POSITIVE GRAVITY DROP, 10"I<br>POSITIVE GRAVITY DROP, 10"I<br>POSITIVE GRAVITY DROP, 10"I<br>POSITIVE GRAVITY DROP, 10"I | H ETCHED<br>H MIRRORED   |