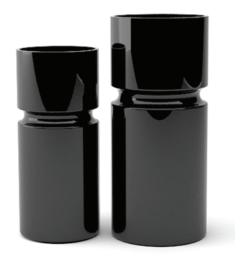

# **BOTTLES**

| BT - SM - S - RC | BOTTLES, SMALL 9"H  | SHINY    |
|------------------|---------------------|----------|
| BT - SM - E - RC | BOTTLES, SMALL 9"H  | ETCHED   |
| BT - SM - M - RC | BOTTLES, SMALL 9"H  | MIRRORED |
| BT - SM - P - RC | BOTTLES, SMALL 9"H  | PEARL    |
| BT - L - S - RC  | BOTTLES, LARGE 14"H | SHINY    |
| BT - L - E - RC  | BOTTLES, LARGE 14"H | ETCHED   |
| BT - L - M - RC  | BOTTLES, LARGE 14"H | MIRRORED |
| BT - L - P - RC  | BOTTLES, LARGE 14"H | PEARL    |