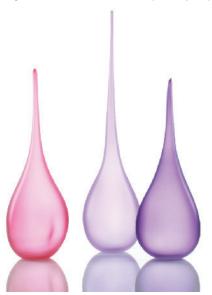

**DRAPE** 

Welcoming Art Into the Realm of Daily Life

DROP is full round vase with a narrow profile, ideal for placement on a narrow shelf or niche. Drop combines a simple form with soft surface texture to produce a juicy decorative accessory. A hand made blown glass vase, each piece is free blown and unique. DROP

DP - MI - S - T DROP, MINI 4"D SHINY DP - MI - E - T DROP, MINI 4"D **ETCHED** DP - MI - M - T DROP,, MINI 4"D **MIRRORED** DP - MI - P - T DROP., MINI 4"D **PEARL** DP - SM - S - T DROP, SMALL 6"D SHINY DP - SM - E - T DROP, SMALL 6"D **ETCHED** DP - SM - M - TDROP, SMALL 6"D **MIRRORED** DP - SM - P - T DROP, SMALL 6"D **PEARL** DP - M - S - T DROP, MEDIUM 9"D **SHINY** DP - M - E - T DROP, MEDIUM 9"D **ETCHED** DP - M - M - T DROP,, MEDIUM 9"D **MIRRORED** DP - M - P - T DROP, MEDIUM 9"D **PEARL** DP - L - S - T DROP, LARGE 12"D **SHINY** DP - L - E - T DROP, LARGE 12"D **ETCHED** DP - L - M - T DROP, LARGE 12"D **MIRRORED** 

DP - XL - S - T DROP, EXTRA LARGE 16"D SHINY DP - XL - E - T DROP, EXTRA LARGE 16"D **ETCHED** DP - XL - M - T DROP,, EXTRA LARGE 16"D **MIRRORED** DP - XL - P - T DROP, EXTRA LARGE 16"D **PEARL** 

DROP, LARGE 12"D

DP - L - P - T

**PEARL** 

Welcoming Art Into the Realm of Daily Life

FLAME is a freestanding organic sculpture with a closed curving top. Pieces can be custom made to sit on a stone or metal base. FLAME is an organic and free formed sculpture, utilizing the philosophy of composition and scale through multiples. Maximum height for FLAME is 48"H.