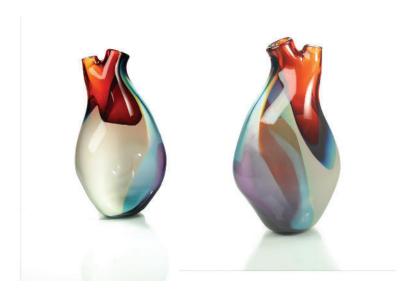

# **TUBES** (STANDARD)

Welcoming Art Into the Realm of Daily Life

VENTRICLE is as hand blown sculptural vase designed by Eva Milinkovic referencing the organic beauty of the human heart. Each piece is numbered and signed by the artist.

Made in sizes 9", 12" 16" and 18"H in the mixed colourway. Please inquire about custom colours and finishes..

### **VENTRICLE**

| VV - MI - S - T | VENTRICLE, MINI 9"H    | SHINY |
|-----------------|------------------------|-------|
| VV - SM - S - T | VENTRICLE, SMALL 12"H  | SHINY |
| VV - M - E - T  | VENTRICLE, MEDIUM 16"H | SHINY |
| VV - L - M - T  | VENTRICLE, LARGE 18"H  | SHINY |