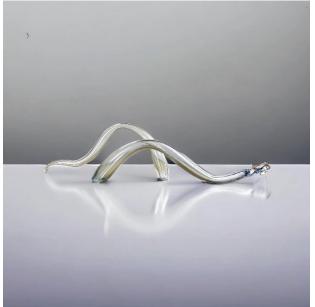

\*available in a wide range of colours see colour chart for selection

pearl

Welcoming Art Into the Realm of Daily Life

CURVES move in synchronization referencing a wavelength or frequency. Shown in linear groupings or as a standalone sculpture, CURVES are long and low tabletop sculptures.

## **CURVES**

| CR - SM - S - T | CURVES, SMALL 20"L  | SHINY    |
|-----------------|---------------------|----------|
| CR - SM - E - T | CURVES, SMALL 20"L  | ETCHED   |
| CR - SM - M - T | CURVES, SMALL 20"L  | MIRRORED |
| CR - SM - P - T | CURVES, SMALL 20"L  | PEARL    |
| CR - M - S - T  | CURVES, MEDIUM 28"L | SHINY    |
| CR - M - E - T  | CURVES, MEDIUM 28"L | ETCHED   |
| CR - M - M - T  | CURVES, MEDIUM 28"L | MIRRORED |
| CR - M - P - T  | CURVES, MEDIUM 28"L | PEARL    |
| CR - L - S - T  | CURVES, LARGE 36"L  | SHINY    |
| CR - L - E - T  | CURVES, LARGE 36"L  | ETCHED   |
| CR - L - M - T  | CURVES, LARGE 36"L  | MIRRORED |
| CR - L - P - T  | CURVES, LARGE 36"L  | PEARL    |