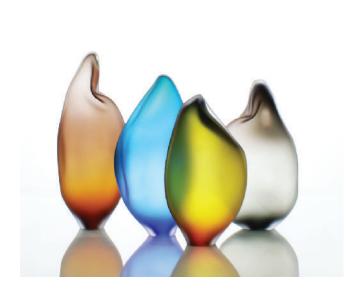

DP - L - P - T

**PEARL** 

Welcoming Art Into the Realm of Daily Life

FLAME is a freestanding organic sculpture with a closed curving top. Pieces can be custom made to sit on a stone or metal base. FLAME is an organic and free formed sculpture, utilizing the philosophy of composition and scale through multiples. Maximum height for FLAME is 48"H.

**FLAME** 

| FL - SM - S - T | FLAME, SMALL 12"H       | SHINY    |
|-----------------|-------------------------|----------|
| FL - SM - E - T | FLAME, SMALL 12"H       | ETCHED   |
| FL - SM - M - T | FLAME, SMALL 12"H       | MIRRORED |
| FL - SM - P - T | FLAME, SMALL 12"H       | PEARL    |
| FL - L - S - T  | FLAME, LARGE 24"H       | SHINY    |
| FL - L - E - T  | FLAME, LARGE 24"H       | ETCHED   |
| FL - L - M - T  | FLAME, LARGE 24"H       | MIRRORED |
| FL - L - P - T  | FLAME, LARGE 24"H       | PEARL    |
| FL - XL - S - T | FLAME, EXTRA LARGE 36"H | SHINY    |
| FL - XL - E - T | FLAME, EXTRA LARGE 36"H | ETCHED   |
| FL - XL - M - T | FLAME, EXTRA LARGE 36"H | MIRRORED |
| FL - XL - P - T | FLAME, EXTRA LARGE 36"H | PEARL    |