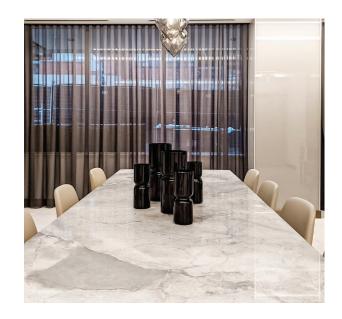

Welcoming Art Into the Realm of Daily Life

Accessories

Welcoming Art Into the Realm of Daily Life

AGI, or mackerel is named from one of our favourite fish. Agi sits low on a table with a raised base that makes the vase appear as if it's floating.

**AGI** 

| AG - SM - S - RC                                                         | AGI, SMALL 9"D                                                               | SHINY              |
|--------------------------------------------------------------------------|------------------------------------------------------------------------------|--------------------|
| AG - SM - E - RC                                                         | AGI, SMALL 9"D                                                               | ETCHED             |
| AG - SM - M - RC                                                         | AGI, SMALL 9"D                                                               | MIRRORED           |
| AG - SM - P - RC                                                         | AGI, SMALL 9"D                                                               | PEARL              |
| AG - M - S - RC<br>AG - M - E - RC<br>AG - M - M - RC<br>AG - M - P - RC | AGI, MEDIUM 12"D<br>AGI, MEDIUM 12"D<br>AGI, MEDIUM 12"D<br>AGI, MEDIUM 12"D | ETCHED<br>MIRRORED |
| AG - L - S - RC                                                          | AGI, LARGE 16"D                                                              | SHINY              |
| AG - L - E - RC                                                          | AGI, LARGE 16"D                                                              | ETCHED             |
| AG - L - M - RC                                                          | AGI, LARGE 16"D                                                              | MIRRORED           |
| AG - L - P - RC                                                          | AGI, LARGE 16"D                                                              | PEARL              |