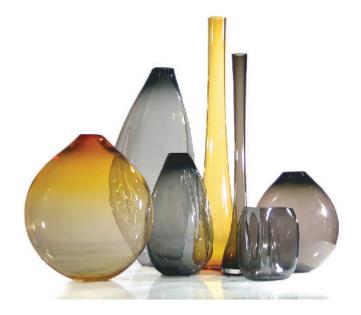

- P - T | DRAPE, SMALL 12"H       | PEARL    |
| DR - M - S - T  | DRAPE, MEDIUM 16"H      | SHINY    |
| DR - M - E - T  | DRAPE, MEDIUM 16"H      | ETCHED   |
| DR - M - M - T  | DRAPE, MEDIUM 16"H      | MIRRORED |
| DR - M - P - T  | DRAPE, MEDIUM 16"H      | PEARL    |
| DR - L - S - T  | DRAPE, LARGE 22"H       | SHINY    |
| DR - L - E - T  | DRAPE, LARGE 22"H       | ETCHED   |
| DR - L - M - T  | DRAPE, LARGE 22"H       | MIRRORED |
| DR - L - P - T  | DRAPE, LARGE 22"H       | PEARL    |
| DR - XL - S - T | DRAPE, EXTRA LARGE 26"H | SHINY    |
| DR - XL - E - T | DRAPE, EXTRA LARGE 26"H | ETCHED   |
| DR - XL - M - T | DRAPE, EXTRA LARGE 26"H | MIRRORED |
| DR - XL - P - T | DRAPE, EXTRA LARGE 26"H | PEARL    |

**DRAPE** 









Welcoming Art Into the Realm of Daily Life







DROP is full round vase with a narrow profile, ideal for placement on a narrow shelf or niche. Drop combines a simple form with soft surface texture to produce a juicy decorative accessory. A hand made blown glass vase, each piece is free blown and unique. DROP

DP - MI - S - T DROP, MINI 4"D SHINY DP - MI - E - T DROP, MINI 4"D **ETCHED** DP - MI - M - T DROP,, MINI 4"D **MIRRORED** DP - MI - P - T DROP., MINI 4"D **PEARL** DP - SM - S - T DROP, SMALL 6"D SHINY DP - SM - E - T DROP, SMALL 6"D **ETCHED** DP - SM - M - TDROP, SMALL 6"D **MIRRORED** DP - SM - P - T DROP, SMALL 6"D **PEARL** DP - M - S - T DROP, MEDIUM 9"D **SHINY** DP - M - E - T DROP, MEDIUM 9"D **ETCHED** DP - M - M - T DROP,, MEDIUM 9"D **MIRRORED** DP - M - P - T DROP, MEDIUM 9"D **PEARL** DP - L - S - T DROP, LARGE 12