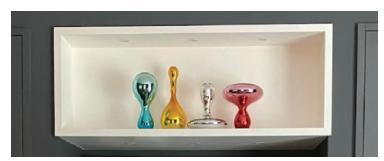

**DRAPE** 

Welcoming Art Into the Realm of Daily Life

DROP is full round vase with a narrow profile, ideal for placement on a narrow shelf or niche. Drop combines a simple form with soft surface texture to produce a juicy decorative accessory. A hand made blown glass vase, each piece is free blown and unique. DROP