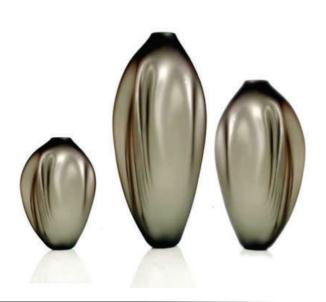

Welcoming Art Into the Realm of Daily Life

Accessories

Welcoming Art Into the Realm of Daily Life

AGI, or mackerel is named from one of our favourite fish. Agi sits low on a table with a raised base that makes the vase appear as if it's floating.

**AGI** 

| AG - SM - S - RC                                                         | AGI, SMALL 9"D                                                               | SHINY              |
|--------------------------------------------------------------------------|------------------------------------------------------------------------------|--------------------|
| AG - SM - E - RC                                                         | AGI, SMALL 9"D                                                               | ETCHED             |
| AG - SM - M - RC                                                         | AGI, SMALL 9"D                                                               | MIRRORED           |
| AG - SM - P - RC                                                         | AGI, SMALL 9"D                                                               | PEARL              |
| AG - M - S - RC<br>AG - M - E - RC<br>AG - M - M - RC<br>AG - M - P - RC | AGI, MEDIUM 12"D<br>AGI, MEDIUM 12"D<br>AGI, MEDIUM 12"D<br>AGI, MEDIUM 12"D | ETCHED<br>MIRRORED |
| AG - L - S - RC                                                          | AGI, LARGE 16"D                                                              | SHINY              |
| AG - L - E - RC                                                          | AGI, LARGE 16"D                                                              | ETCHED             |
| AG - L - M - RC                                                          | AGI, LARGE 16"D                                                              | MIRRORED           |
| AG - L - P - RC                                                          | AGI, LARGE 16"D                                                              | PEARL              |