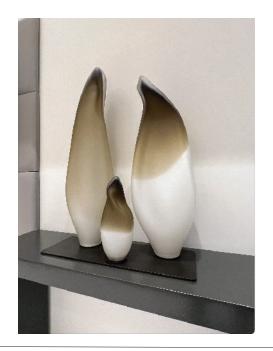

Welcoming Art Into the Realm of Daily Life

TORO or tuna in Japanese was the name given to this form based on our love for sushi. TORO is a hand blown glass vase with a unique raised wide base which gives the appearance that its is floating.

## **TORO**

| TR - SM - S - T | TORO, SMALL 9"H   | SHINY    |
|-----------------|-------------------|----------|
| TR - SM - E - T | TORO, SMALL 9"H   | ETCHED   |
| TR - SM - M - T | TORO, SMALL 9"H   | MIRRORED |
| TR - SM - P - T | TORO, SMALL 9"H   | PEARL    |
| TR - M - S - T  | TORO, MEDIUM 12"H | SHINY    |
| TR - M - E - T  | TORO, MEDIUM 12"H | ETCHED   |
| TR - M - M - T  | TORO, MEDIUM 12"H | MIRRORED |
| TR - M - P - T  | TORO, MEDIUM 12"H | PEARL    |
| TR - L - S - T  | TORO, LARGE 16"H  | SHINY    |
| TR - L - E - T  | TORO, LARGE 16"H  | ETCHED   |
| TR - L - M - T  | TORO, LARGE 16"H  | MIRRORED |
| TR - L - P - T  | TORO, LARGE 16"H  | PEARL    |