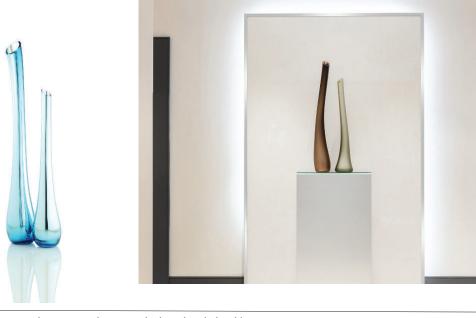

- M - T WISP, 28"H
                            MIRRORED
W - M - P - T
              WISP, 28"H
                            PEARL
W - L - S - T
              WISP, 36"H
                            SHINY
W - L - E - T
              WISP, 36"H
                            ETCHED
W - L - M - T
              WISP, 36"H
                            MIRRORED
W - L - P - T
              WISP, 36"H
                            PEARL
W - XL - S - T WISP, 48"H
                            SHINY
W - XL - E - T WISP, 48"H
                            ETCHED
W - XL - M - T WISP, 48"H
                            MIRRORED
W - XL - P - T WISP, 48"H
                            PEARL
```









\*available in a wide range of colours see colour chart for selection

Welcoming Art Into the Realm of Daily Life





BENT TUBES are gently curving sculptures with an angled and polished lip.

# **BENT TUBES**

| BT - SM - S - T  | BENT TUBES, SMALL 20"H         | SHINY    |
|------------------|--------------------------------|----------|
| BT - SM - E - T  | BENT TUBES, SMALL 20"H         | ETCHED   |
| BT - SM - M - T  | BENT TUBES, SMALL 20"H         | MIRRORED |
| BT - SM - P - T  | BENT TUBES, SMALL 20"H         | PEARL    |
| BT - M - S - T   | BENT TUBES, MEDIUM 24"H        | SHINY    |
| BT - M - E - T   | BENT TUBES, MEDIUM 24"H        | ETCHED   |
| BT - M - M - T   | BENT TUBES, MEDIUM 24"H        | MIRRORED |
| BT - M - P - T   | BENT TUBES, MEDIUM 24"H        | PEARL    |
| BT - L - S - T   | BENT TUBES, LARGE 28"H         | SHINY    |
| BT - L - E - T   | BENT TUBES, LARGE 28"H         | E