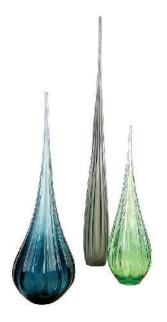

Welcoming Art Into the Realm of Daily Life

TORO or tuna in Japanese was the name given to this form based on our love for sushi. TORO is a hand blown glass vase with a unique raised wide base which gives the appearance that its is floating.

## **TORO**

| TR - SM - S - T | TORO, SMALL 9"H   | SHINY    |
|-----------------|-------------------|----------|
| TR - SM - E - T | TORO, SMALL 9"H   | ETCHED   |
| TR - SM - M - T | TORO, SMALL 9"H   | MIRRORED |
| TR - SM - P - T | TORO, SMALL 9"H   | PEARL    |
| TR - M - S - T  | TORO, MEDIUM 12"H | SHINY    |
| TR - M - E - T  | TORO, MEDIUM 12"H | ETCHED   |
| TR - M - M - T  | TORO, MEDIUM 12"H | MIRRORED |
| TR - M - P - T  | TORO, MEDIUM 12"H | PEARL    |
| TR - L - S - T  | TORO, LARGE 16"H  | SHINY    |
| TR - L - E - T  | TORO, LARGE 16"H  | ETCHED   |
| TR - L - M - T  | TORO, LARGE 16"H  | MIRRORED |
| TR - L - P - T  | TORO, LARGE 16"H  | PEARL    |