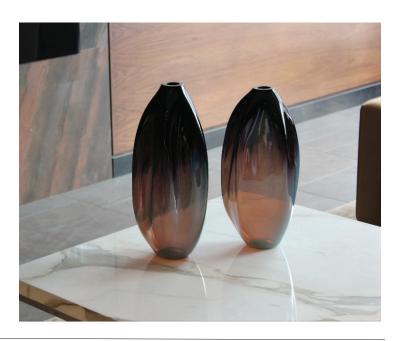

# **BOTTLES**

| BT - SM - S - RC | BOTTLES, SMALL 9"H  | SHINY    |
|------------------|---------------------|----------|
| BT - SM - E - RC | BOTTLES, SMALL 9"H  | ETCHED   |
| BT - SM - M - RC | BOTTLES, SMALL 9"H  | MIRRORED |
| BT - SM - P - RC | BOTTLES, SMALL 9"H  | PEARL    |
| BT - L - S - RC  | BOTTLES, LARGE 14"H | SHINY    |
| BT - L - E - RC  | BOTTLES, LARGE 14"H | ETCHED   |
| BT - L - M - RC  | BOTTLES, LARGE 14"H | MIRRORED |
| BT - L - P - RC  | BOTTLES, LARGE 14"H | PEARL    |