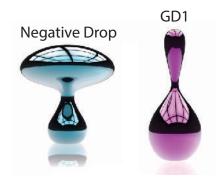

FOL - SM - S - T FOLDS, Short, 5"H x 9"D **ETCHED** 

FLO - L - S - T FOLDS, Tall, 9"H x 9"D **ETCHED** 

etched

Welcoming Art Into the Realm of Daily Life

GRAVITY DROPS collection, flowing as if their mass were defying gravity, celebrating the raw state in which glass resides in the glass furnace before being sculpted.

#### Gravity Drops are made in four styles: 2.

| Negative Drop, | Positive Drop, | Gravity Drop 1 | and Gravit | y Drop 2 |
|----------------|----------------|----------------|------------|----------|
|                |                |                |            |          |
|                |                |                |            |          |

| GD1 - M - S - T                                                          | GRAVITY DROP 1, 12"H                                                                                                     | SHINY                    |
|--------------------------------------------------------------------------|--------------------------------------------------------------------------------------------------------------------------|--------------------------|
| GD1 - M - E - T                                                          | GRAVITY DROP 1, 12"H                                                                                                     | ETCHED                   |
| GD1 - M - M - T                                                          | GRAVITY DROP 1, 12"H                                                                                                     | MIRRORED                 |
| GD1 - M - P - T                                                          | GRAVITY DROP 1, 12"H                                                                                                     | PEARL                    |
| GD2 - M - S - T                                                          | GRAVITY DROP 2, 12"H                                                                                                     | SHINY                    |
| GD2 - M - S - T                                                          | GRAVITY DROP 2, 12"H                                                                                                     | ETCHED                   |
| GD2 - M - S - T                                                          | GRAVITY DROP 2, 12"H                                                                                                     | MIRRORED                 |
| GD2 - M - S - T                                                          | GRAVITY DROP 2, 12"H                                                                                                     | PEARL                    |
| GDN - M - S - T<br>GDN - M - S - T<br>GDN - M - S - T<br>GDN - M - S - T | NEGATIVE GRAVITY DROP, 100<br>NEGATIVE GRAVITY DROP, 100<br>NEGATIVE GRAVITY DROP, 100<br>NEGATIVE GRAVITY DROP, 100     | "H ETCHED<br>"H MIRRORED |
| GDP - M - S - T<br>GDP - M - S - T<br>GDP - M - S - T<br>GDP - M - S - T | POSITIVE GRAVITY DROP, 10"I<br>POSITIVE GRAVITY DROP, 10"I<br>POSITIVE GRAVITY DROP, 10"I<br>POSITIVE GRAVITY DROP, 10"I | H ETCHED<br>H MIRRORED   |