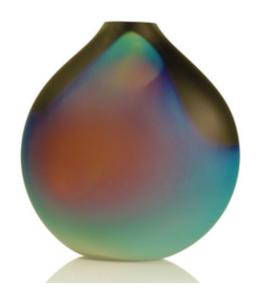

Welcoming Art Into the Realm of Daily Life

Accessories

Welcoming Art Into the Realm of Daily Life

AGI, or mackerel is named from one of our favourite fish. Agi sits low on a table with a raised base that makes the vase appear as if it's floating.

**AGI** 

| AG - SM - S - RC                                                         | AGI, SMALL 9"D                                                               | SHINY              |
|--------------------------------------------------------------------------|------------------------------------------------------------------------------|--------------------|
| AG - SM - E - RC                                                         | AGI, SMALL 9"D                                                               | ETCHED             |
| AG - SM - M - RC                                                         | AGI, SMALL 9"D                                                               | MIRRORED           |
| AG - SM - P - RC                                                         | AGI, SMALL 9"D                                                               | PEARL              |
| AG - M - S - RC<br>AG - M - E - RC<br>AG - M - M - RC<br>AG - M - P - RC | AGI, MEDIUM 12"D<br>AGI, MEDIUM 12"D<br>AGI, MEDIUM 12"D<br>AGI, MEDIUM 12"D | ETCHED<br>MIRRORED |
| AG - L - S - RC                                                          | AGI, LARGE 16"D                                                              | SHINY              |
| AG - L - E - RC                                                          | AGI, LARGE 16"D                                                              | ETCHED             |
| AG - L - M - RC                                                          | AGI, LARGE 16"D                                                              | MIRRORED           |
| AG - L - P - RC                                                          | AGI, LARGE 16"D                                                              | PEARL              |