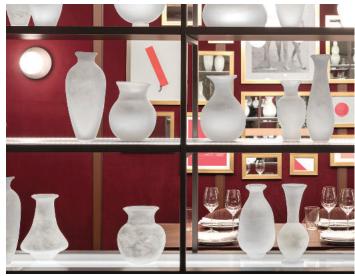

Welcoming Art Into the Realm of Daily Life

Accessories

Welcoming Art Into the Realm of Daily Life

AGI, or mackerel is named from one of our favourite fish. Agi sits low on a table with a raised base that makes the vase appear as if it's floating.