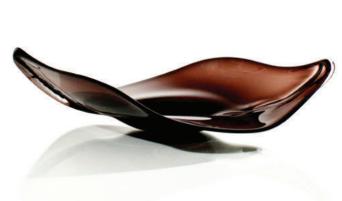

| ETCHED                               |
| ICU - M - M - T                                                          | ICE CUBE, MEDIUM 6"X6"X14"H                                                                                 | MIRRORED                             |
| ICU - M - P - T                                                          | ICE CUBE, MEDIUM 16"X6"X4"H                                                                                 | PEARL                                |
| ICU - L - S - T<br>ICU - L - E - T<br>ICU - L - M - T<br>ICU - L - P - T | ICE CUBE, LARGE 6"X6"X22"H ICE CUBE, LARGE 6"X6"X22"H ICE CUBE, LARGE 6"X6"X22"H ICE CUBE, LARGE 6"X6"X22"H | SHINY<br>ETCHED<br>MIRRORED<br>PEARL |

# **ICE CUBE**









Welcoming Art Into the Realm of Daily Life







LEAF is a graceful platter that curves and folds. Much like a plant leaf, each piece is beautiful on its own, or can be shown in groupings on a table to create scale.

**LEAF** 

| L - MI - S - T | LEAF, MINI 9"L         | SHINY |
|----------------|------------------------|-------|
| L - SM - S - T | LEAF, SMALL 12"L       | SHINY |
| L - M - S - T  | LEAF, MEDIUM 16"L      | SHINY |
| L - L - S - T  | LEAF, LARGE 22"L       | SHINY |
| L - XL - S - T | LEAF, EXTRA LARGE 30"L | SHINY |



Soffi Studio

Welcoming Art Into the Realm of Daily Life







MEI is an elegant sculptural vase that has a raised base which makes it appear as if it's floating.

## MEI

| MI - SM - S - T | MEI, SMALL 6"D  | SHINY    |
|-----------------|-----------------|----------|
| MI - SM - E - T | MEI, SMALL