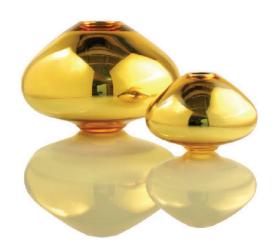

<br>ICU - L - P - T | ICE CUBE, LARGE 6"X6"X22"H ICE CUBE, LARGE 6"X6"X22"H ICE CUBE, LARGE 6"X6"X22"H ICE CUBE, LARGE 6"X6"X22"H | SHINY<br>ETCHED<br>MIRRORED<br>PEARL |

# **ICE CUBE**









Welcoming Art Into the Realm of Daily Life







LEAF is a graceful platter that curves and folds. Much like a plant leaf, each piece is beautiful on its own, or can be shown in groupings on a table to create scale.

**LEAF** 

| L - MI - S - T | LEAF, MINI 9"L         | SHINY |
|----------------|------------------------|-------|
| L - SM - S - T | LEAF, SMALL 12"L       | SHINY |
| L - M - S - T  | LEAF, MEDIUM 16"L      | SHINY |
| L - L - S - T  | LEAF, LARGE 22"L       | SHINY |
| L - XL - S - T | LEAF, EXTRA LARGE 30"L | SHINY |



Soffi Studio

Welcoming Art Into the Realm of Daily Life







MEI is an elegant sculptural vase that has a raised base which makes it appear as if it's floating.

## MEI

| MI - SM - S - T | MEI, SMALL 6"D  | SHINY    |
|-----------------|-----------------|----------|
| MI - SM - E - T | MEI, SMALL 6"D  | ETCHED   |
| MI - SM - M - T | MEI, SMALL 6"D  | MIRRORED |
| MI - SM - P - T | MEI, SMALL 6"D  | PEARL    |
| MI - M - S - T  | MEI, MEDIUM 9"D | SHINY    |
| MI - M - E - T  | MEI, MEDIUM 9"D | ETCHED   |
| MI - M - M - T  | MEI, MEDIUM 9"D | MIRRORED |
| MI - M - P - T  | MEI, MEDIUM 9"D | PEARL    |
| MI - L - S - T  | MEI, LARGE 14"D | SHINY    |
| MI - L - E - T  | MEI, LARGE 14"D | ETCHED   |
| MI - L - M - T  | MEI, LARGE 14"D | MIRRORED |
| MI - L - P - T  | MEI, LARGE 14"D | PEARL    |









Welcoming Art Into the Realm of Daily Lif