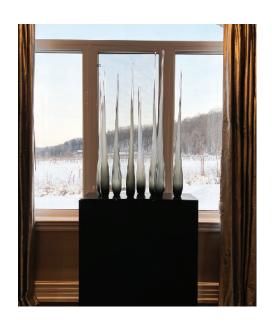

Welcoming Art Into the Realm of Daily Life

TUBES series is intended to be a study of scale multiples. Each TUBE can be shown individually or as a small or large grouping. The colour is key to the design, giving any environment a punch of colour.

TUBES are made in two different size clusters, the super large 40"H to 65"H with a thick 7-8"D base, and the standard base style of 20"H to 36"H at 4-5"D base.

| TV - SM - S - T                                                              | TUBES, SMALL 20"H                                                                                               | SHINY                  |
|------------------------------------------------------------------------------|-----------------------------------------------------------------------------------------------------------------|------------------------|
| TV - SM - E - T                                                              | TUBES, SMALL 20"H                                                                                               | ETCHED                 |
| TV - SM - M - T                                                              | TUBES, SMALL 20"H                                                                                               | MIRRORED               |
| TV - SM - P - T                                                              | TUBES, SMALL 20"H                                                                                               | PEARL                  |
| TV - M - S - T                                                               | TUBES, MEDIUM 24"H                                                                                              | SHINY                  |
| TV - M - E - T                                                               | TUBES, MEDIUM 24"H                                                                                              | ETCHED                 |
| TV - M - M - T                                                               | TUBES, MEDIUM 24"H                                                                                              | MIRRORED               |
| TV - M - P - T                                                               | TUBES, MEDIUM 24"H                                                                                              | PEARL                  |
| TV - L - S - T                                                               | TUBES, LARGE 28"H                                                                                               | SHINY                  |
| TV - L - E - T                                                               | TUBES, LARGE 28"H                                                                                               | ETCHED                 |
| TV - L - M - T                                                               | TUBES, LARGE 28"H                                                                                               | MIRRORED               |
| TV - L - P - T                                                               | TUBES, LARGE 28"H                                                                                               | PEARL                  |
| TV - XL - S - T<br>TV - XL - E - T<br>TV - XL - M - T<br>TV - XL - P - T     | TUBES, EXTRA LARGE 32"H<br>TUBES, EXTRA LARGE 32"H<br>TUBES, EXTRA LARGE 32"H<br>TUBES, EXTRA LARGE 32"H        | MIRRORED               |
| TV - XXL - S - T<br>TV - XXL - E - T<br>TV - XXL - M - T<br>TV - XXL - P - T | TUBES, X EXTRA LARGE 36"I<br>TUBES, X EXTRA LARGE 36"<br>TUBES, X EXTRA LARGE 36"I<br>TUBES, X EXTRA LARGE 36"I | H ETCHED<br>H MIRRORED |

# **TUBES** (STANDARD)

Welcoming Art Into the Realm of Daily Life

VENTRICLE is as hand blown sculptural vase designed by Eva Milinkovic referencing the organic beauty of the human heart. Each piece is numbered and signed by the artist.