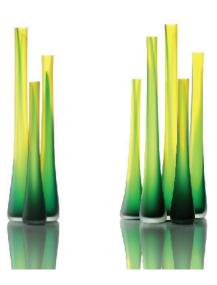

Welcoming Art Into the Realm of Daily Life

TUBES series is intended to be a study of scale multiples. Each TUBE can be shown individually or as a small or large grouping. The colour is key to the design, giving any environment a punch of colour.

TUBES are made in two different size clusters, the super large 40"H to 65"H with a thick 7-8"D base, and the standard base style of 20"H to 36"H at 4-5"D base.

| TV - SM - S - T                                                              | TUBES, SMALL 20"H                                                                                               | SHINY                  |
|------------------------------------------------------------------------------|-----------------------------------------------------------------------------------------------------------------|------------------------|
| TV - SM - E - T                                                              | TUBES, SMALL 20"H                                                                                               | ETCHED                 |
| TV - SM - M - T                                                              | TUBES, SMALL 20"H                                                                                               | MIRRORED               |
| TV - SM - P - T                                                              | TUBES, SMALL 20"H                                                                                               | PEARL                  |
| TV - M - S - T                                                               | TUBES, MEDIUM 24"H                                                                                              | SHINY                  |
| TV - M - E - T                                                               | TUBES, MEDIUM 24"H                                                                                              | ETCHED                 |
| TV - M - M - T                                                               | TUBES, MEDIUM 24"H                                                                                              | MIRRORED               |
| TV - M - P - T                                                               | TUBES, MEDIUM 24"H                                                                                              | PEARL                  |
| TV - L - S - T                                                               | TUBES, LARGE 28"H                                                                                               | SHINY                  |
| TV - L - E - T                                                               | TUBES, LARGE 28"H                                                                                               | ETCHED                 |
| TV - L - M - T                                                               | TUBES, LARGE 28"H                                                                                               | MIRRORED               |
| TV - L - P - T                                                               | TUBES, LARGE 28"H                                                                                               | PEARL                  |
| TV - XL - S - T<br>TV - XL - E - T<br>TV - XL - M - T<br>TV - XL - P - T     | TUBES, EXTRA LARGE 32"H<br>TUBES, EXTRA LARGE 32"H<br>TUBES, EXTRA LARGE 32"H<br>TUBES, EXTRA LARGE 32"H        | MIRRORED               |
| TV - XXL - S - T<br>TV - XXL - E - T<br>TV - XXL - M - T<br>TV - XXL - P - T | TUBES, X EXTRA LARGE 36"I<br>TUBES, X EXTRA LARGE 36"<br>TUBES, X EXTRA LARGE 36"I<br>TUBES, X EXTRA LARGE 36"I | H ETCHED<br>H MIRRORED |

# **TUBES** (STANDARD)

Welcoming Art Into the Realm of Daily Life

VENTRICLE is as hand blown sculptural vase designed by Eva Milinkovic referencing the organic beauty of the human heart. Each piece is numbered and signed by the artist.