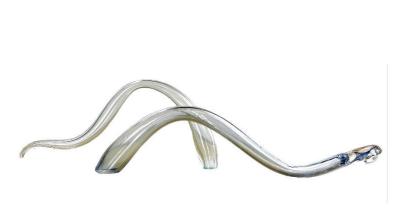

\*available in a wide range of colours see colour chart for selection

pearl

Welcoming Art Into the Realm of Daily Life

CURVES move in synchronization referencing a wavelength or frequency. Shown in linear groupings or as a standalone sculpture, CURVES are long and low tabletop sculptures.

## **CURVES**

| CR - SM - S - T | CURVES, SMALL 20"L  | SHINY    |
|-----------------|---------------------|----------|
| CR - SM - E - T | CURVES, SMALL 20"L  | ETCHED   |
| CR - SM - M - T | CURVES, SMALL 20"L  | MIRRORED |
| CR - SM - P - T | CURVES, SMALL 20"L  | PEARL    |
| CR - M - S - T  | CURVES, MEDIUM 28"L | SHINY    |
| CR - M - E - T  | CURVES, MEDIUM 28"L | ETCHED   |
| CR - M - M - T  | CURVES, MEDIUM 28"L | MIRRORED |
| CR - M - P - T  | CURVES, MEDIUM 28"L | PEARL    |
| CR - L - S - T  | CURVES, LARGE 36"L  | SHINY    |
| CR - L - E - T  | CURVES, LARGE 36"L  | ETCHED   |
| CR - L - M - T  | CURVES, LARGE 36"L  | MIRRORED |
| CR - L - P - T  | CURVES, LARGE 36"L  | PEARL    |