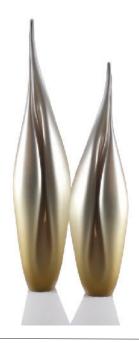

DP - L - P - T

**PEARL** 

Welcoming Art Into the Realm of Daily Life

FLAME is a freestanding organic sculpture with a closed curving top. Pieces can be custom made to sit on a stone or metal base. FLAME is an organic and free formed sculpture, utilizing the philosophy of composition and scale through multiples. Maximum height for FLAME is 48"H.

**FLAME** 

| FL - SM - S - T | FLAME, SMALL 12"H       | SHINY    |
|-----------------|-------------------------|----------|
| FL - SM - E - T | FLAME, SMALL 12"H       | ETCHED   |
| FL - SM - M - T | FLAME, SMALL 12"H       | MIRRORED |
| FL - SM - P - T | FLAME, SMALL 12"H       | PEARL    |
| FL - L - S - T  | FLAME, LARGE 24"H       | SHINY    |
| FL - L - E - T  | FLAME, LARGE 24"H       | ETCHED   |
| FL - L - M - T  | FLAME, LARGE 24"H       | MIRRORED |
| FL - L - P - T  | FLAME, LARGE 24"H       | PEARL    |
| FL - XL - S - T | FLAME, EXTRA LARGE 36"H | SHINY    |
| FL - XL - E - T | FLAME, EXTRA LARGE 36"H | ETCHED   |
| FL - XL - M - T | FLAME, EXTRA LARGE 36"H | MIRRORED |
| FL - XL - P - T | FLAME, EXTRA LARGE 36"H | PEARL    |