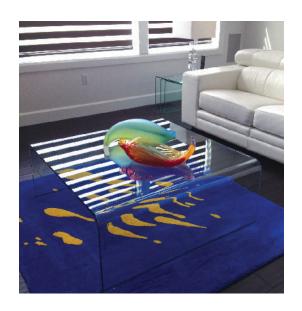

|
| OBT - XL - E - T<br>OBT - XL - M - T                                             | ORGANIC BOTTLE,<br>ORGANIC BOTTLE,<br>ORGANIC BOTTLE,<br>ORGANIC BOTTLE, | EXTRA LARGE :                                                    | 36"H E<br>36"H N                     | SHINY<br>ETCHED<br>MIRROR<br>PEARL |                                      |
| OBT - XXL - S - T<br>OBT - XXL - E - T<br>OBT - XXL - M - T<br>OBT - XXL - P - T | ORGANIC ORGANIC                                                          | BOTTLE, X EXT<br>BOTTLE, X EXT<br>BOTTLE, X EXT<br>BOTTLE, X EXT | RA LARGE<br>RA LARGE                 | 48"H<br>48"H                       | SHINY<br>ETCHED<br>MIRRORED<br>PEARL |









\*available in a wide range of colours

Welcoming Art Into the Realm of Daily Life







PETAL references the soft curve of a flower petal. The etched and pearl finish emits a velvety smooth luminescence while the shiny or mirrored shows off its smooth shape.

## **PETAL**

| P - SM - S - T | PETAL, SMALL 12"H       | SHINY    |
|----------------|-------------------------|----------|
| P - SM - E - T | PETAL, SMALL 12"H       | ETCHED   |
| P - SM - M - T | PETAL, SMALL 12"H       | MIRRORED |
| P - SM - P - T | PETAL, SMALL 12"H       | PEARL    |
| P - L - S - T  | PETAL, LARGE 24"H       | SHINY    |
| P - L - E - T  | PETAL, LARGE 24"H       | ETCHED   |
| P - L - M - T  | PETAL, LARGE 24"H       | MIRRORED |
| P - L - P - T  | PETAL, LARGE 24"H       | PEARL    |
| P - XL - S - T | PETAL, EXTRA LARGE 36"H | SHINY    |
| P - XL - E - T | PETAL, EXTRA LARGE 36"H | ETCHED