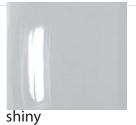

**AGI** 

| AG - SM - S - RC                                                         | AGI, SMALL 9"D                                                               | SHINY              |
|--------------------------------------------------------------------------|------------------------------------------------------------------------------|--------------------|
| AG - SM - E - RC                                                         | AGI, SMALL 9"D                                                               | ETCHED             |
| AG - SM - M - RC                                                         | AGI, SMALL 9"D                                                               | MIRRORED           |
| AG - SM - P - RC                                                         | AGI, SMALL 9"D                                                               | PEARL              |
| AG - M - S - RC<br>AG - M - E - RC<br>AG - M - M - RC<br>AG - M - P - RC | AGI, MEDIUM 12"D<br>AGI, MEDIUM 12"D<br>AGI, MEDIUM 12"D<br>AGI, MEDIUM 12"D | ETCHED<br>MIRRORED |
| AG - L - S - RC                                                          | AGI, LARGE 16"D                                                              | SHINY              |
| AG - L - E - RC                                                          | AGI, LARGE 16"D                                                              | ETCHED             |
| AG - L - M - RC                                                          | AGI, LARGE 16"D                                                              | MIRRORED           |
| AG - L - P - RC                                                          | AGI, LARGE 16"D                                                              | PEARL              |