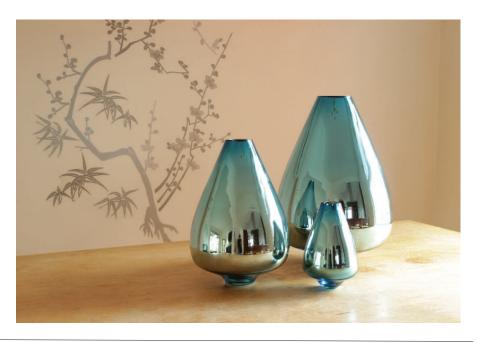

Welcoming Art Into the Realm of Daily Life

Accessories

Welcoming Art Into the Realm of Daily Life

AGI, or mackerel is named from one of our favourite fish. Agi sits low on a table with a raised base that makes the vase appear as if it's floating.