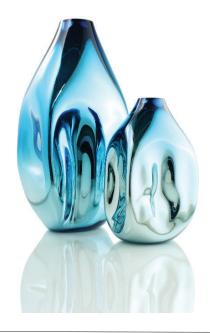

# **BOTTLES**

| BT - SM - S - RC | BOTTLES, SMALL 9"H  | SHINY    |
|------------------|---------------------|----------|
| BT - SM - E - RC | BOTTLES, SMALL 9"H  | ETCHED   |
| BT - SM - M - RC | BOTTLES, SMALL 9"H  | MIRRORED |
| BT - SM - P - RC | BOTTLES, SMALL 9"H  | PEARL    |
| BT - L - S - RC  | BOTTLES, LARGE 14"H | SHINY    |
| BT - L - E - RC  | BOTTLES, LARGE 14"H | ETCHED   |
| BT - L - M - RC  | BOTTLES, LARGE 14"H | MIRRORED |
| BT - L - P - RC  | BOTTLES, LARGE 14"H | PEARL    |