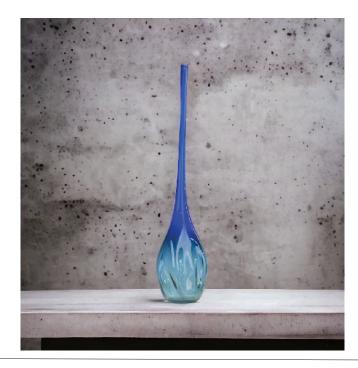

Welcoming Art Into the Realm of Daily Life

Accessories

Welcoming Art Into the Realm of Daily Life

AGI, or mackerel is named from one of our favourite fish. Agi sits low on a table with a raised base that makes the vase appear as if it's floating.

**AGI** 

| AG - SM - S - RC                                                         | AGI, SMALL 9"D                                                               | SHINY              |
|--------------------------------------------------------------------------|------------------------------------------------------------------------------|--------------------|
| AG - SM - E - RC                                                         | AGI, SMALL 9"D                                                               | ETCHED             |
| AG - SM - M - RC                                                         | AGI, SMALL 9"D                                                               | MIRRORED           |
| AG - SM - P - RC                                                         | AGI, SMALL 9"D                                                               | PEARL              |
| AG - M - S - RC<br>AG - M - E - RC<br>AG - M - M - RC<br>AG - M - P - RC | AGI, MEDIUM 12"D<br>AGI, MEDIUM 12"D<br>AGI, MEDIUM 12"D<br>AGI, MEDIUM 12"D | ETCHED<br>MIRRORED |
| AG - L - S - RC                                                          | AGI, LARGE 16"D                                                              | SHINY              |
| AG - L - E - RC                                                          | AGI, LARGE 16"D                                                              | ETCHED             |
| AG - L - M - RC                                                          | AGI, LARGE 16"D                                                              | MIRRORED           |
| AG - L - P - RC                                                          | AGI, LARGE 16"D                                                              | PEARL              |