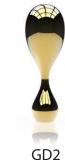

FOL - SM - S - T FOLDS, Short, 5"H x 9"D **ETCHED** 

FLO - L - S - T FOLDS, Tall, 9"H x 9"D **ETCHED** 

etched

Welcoming Art Into the Realm of Daily Life

GRAVITY DROPS collection, flowing as if their mass were defying gravity, celebrating the raw state in which glass resides in the glass furnace before being sculpted.

#### Gravity Drops are made in four styles: 2.

| Negative Drop, | Positive Drop, | Gravity Drop 1 | and Gravit | y Drop 2 |
|----------------|----------------|----------------|------------|----------|
|                |                |                |            |          |
|                |                |                |            |          |

| GD1 - M - S - T                                                          | GRAVITY DROP 1, 12"H                                                                                                     | SHINY                    |
|--------------------------------------------------------------------------|--------------------------------------------------------------------------------------------------------------------------|--------------------------|
| GD1 - M - E - T                                                          | GRAVITY DROP 1, 12"H                                                                                                     | ETCHED                   |
| GD1 - M - M - T                                                          | GRAVITY DROP 1, 12"H                                                                                                     | MIRRORED                 |
| GD1 - M - P - T                                                          | GRAVITY DROP 1, 12"H                                                                                                     | PEARL                    |
| GD2 - M - S - T                                                          | GRAVITY DROP 2, 12"H                                                                                                     | SHINY                    |
| GD2 - M - S - T                                                          | GRAVITY DROP 2, 12"H                                                                                                     | ETCHED                   |
| GD2 - M - S - T                                                          | GRAVITY DROP 2, 12"H                                                                                                     | MIRRORED                 |
| GD2 - M - S - T                                                          | GRAVITY DROP 2, 12"H                                                                                                     | PEARL                    |
| GDN - M - S - T<br>GDN - M - S - T<br>GDN - M - S - T<br>GDN - M - S - T | NEGATIVE GRAVITY DROP, 100<br>NEGATIVE GRAVITY DROP, 100<br>NEGATIVE GRAVITY DROP, 100<br>NEGATIVE GRAVITY DROP, 100     | "H ETCHED<br>"H MIRRORED |
| GDP - M - S - T<br>GDP - M - S - T<br>GDP - M - S - T<br>GDP - M - S - T | POSITIVE GRAVITY DROP, 10"I<br>POSITIVE GRAVITY DROP, 10"I<br>POSITIVE GRAVITY DROP, 10"I<br>POSITIVE GRAVITY DROP, 10"I | H ETCHED<br>H MIRRORED   |