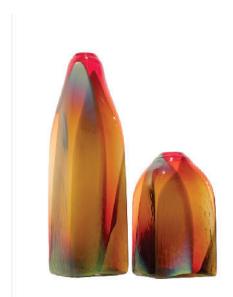

Welcoming Art Into the Realm of Daily Life

ORGANIC BOTTLE is a sculptural, decorative vase with a tall neck and organic, draping body. Each piece is unique and one of a kind.

# **ORGANIC BOTTLE**

| OBT - SM - E - T<br>OBT - SM - M - T                                             | ORGANIC BOTTLE,<br>ORGANIC BOTTLE,<br>ORGANIC BOTTLE,<br>ORGANIC BOTTLE, | SMALL 12"H<br>SMALL 12"H                                         | SHINY<br>ETCHED<br>MIRROREI<br>PEARL | D                                  |                                      |
|----------------------------------------------------------------------------------|--------------------------------------------------------------------------|------------------------------------------------------------------|--------------------------------------|------------------------------------|--------------------------------------|
| OBT - M - E - T<br>OBT - M - M - T                                               | ORGANIC BOTTLE,<br>ORGANIC BOTTLE,<br>ORGANIC BOTTLE,<br>ORGANIC BOTTLE, | MEDIUM 18"H<br>MEDIUM 18"H                                       | ETCHED<br>MIRROREI                   | D                                  |                                      |
| OBT - L - E - T<br>OBT - L - M - T                                               | ORGANIC BOTTLE,<br>ORGANIC BOTTLE,<br>ORGANIC BOTTLE,<br>ORGANIC BOTTLE, | LARGE 24"H<br>LARGE 24"H                                         | SHINY<br>ETCHED<br>MIRROREI<br>PEARL | D                                  |                                      |
| OBT - XL - E - T<br>OBT - XL - M - T                                             | ORGANIC BOTTLE,<br>ORGANIC BOTTLE,<br>ORGANIC BOTTLE,<br>ORGANIC BOTTLE, | EXTRA LARGE :                                                    | 36"H E<br>36"H N                     | SHINY<br>ETCHED<br>MIRROR<br>PEARL |                                      |
| OBT - XXL - S - T<br>OBT - XXL - E - T<br>OBT - XXL - M - T<br>OBT - XXL - P - T | ORGANIC ORGANIC                                                          | BOTTLE, X EXT<br>BOTTLE, X EXT<br>BOTTLE, X EXT<br>BOTTLE, X EXT | RA LARGE<br>RA LARGE                 | 48"H<br>48"H                       | SHINY<br>ETCHED<br>MIRRORED<br>PEARL |