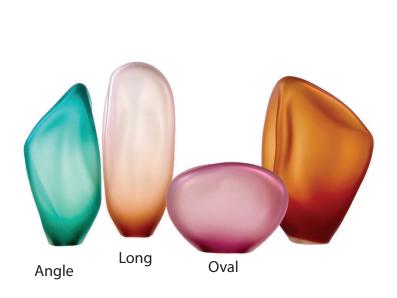

etched

Welcoming Art Into the Realm of Daily Life

SHAPES collection are an exploration of forms in Oval, Angle and Long. Tactile and juicy, SHAPES begged to be touched.

### **SHAPES**

```
SHA - SM - S - T
                SHAPES ANGLE, SMALL 12"H SHINY
SHA - SM - E - T
                 SHAPES ANGLE, SMALL 12"H ETCHED
SHA - SM - M - T
                SHAPES ANGLE, SMALL 12"H MIRRORED
SHA - SM - P - T
                SHAPES ANGLE, SMALL 12"H PEARL
SHA - M - S - T
                 SHAPES ANGLE, MEDIUM 16"H SHINY
SHA - M - E - T
                 SHAPES ANGLE, MEDIUM 16"H ETCHED
SHA - M - M - T
                 SHAPES ANGLE, MEDIUM 16"H MIRRORED
SHA - M - P - T
                 SHAPES ANGLE, MEDIUM 16"H PEARL
SHA - L - S - T
                 SHAPES ANGLE, LARGE 24"H SHINY
SHA - L - E - T
                 SHAPES ANGLE, LARGE 24"H ETCHED
SHA - L - M - T
                 SHAPES ANGLE, LARGE 24"H MIRRORED
SHA - L - P - T
                 SHAPES ANGLE, LARGE 24"H PEARL
SHL - SM - S - T
                 SHAPES LONG, SMALL 12"H SHINY
                                                                  SHO - SM - S - T
                                                                                   SHAPES OVAL, SMALL 6"X9" SHINY
                                                                                   SHAPES OVAL, SMALL 6"X9" ETCHED
SHL - SM - E - T
                 SHAPES LONG, SMALL 12"H ETCHED
                                                                  SHO - SM - E - T
SHL - SM - M - T
                SHAPES LONG, SMALL 12"H MIRRORED
                                                                  SHO - SM - M - T
                                                                                   SHAPES OVAL, SMALL 6"X9" MIRRORED
SHL - SM - P - T
                 SHAPES LONG, SMALL 12"H PEARL
                                                                  SHO - SM - P - T
                                                                                   SHAPES OVAL, SMALL 6"X9" PEARL
                                                                  SHO - M - S - T
                                                                                   SHAPES OVAL, MEDIUM 9"X12" SHINY
SHL - M - S - T
                 SHAPES LONG, MEDIUM 16"H SHINY
SHL - M - E - T
                 SHAPES LONG, MEDIUM 16"H ETCHED
                                                                  SHO - M - E - T
                                                                                   SHAPES OVAL, MEDIUM 9"X12" ETCHED
SHL - M - M - T
                 SHAPES LONG, MEDIUM 16"H MIRRORED
                                                                  SHO - M - M - T
                                                                                   SHAPES OVAL, MEDIUM 9"X12" MIRRORED
SHL - M - P - T
                 SHAPES LONG, MEDIUM 16"H PEARL
                                                                  SHO - M - P - T
                                                                                   SHAPES OVAL, MEDIUM 9"X12" PEARL
SHL - L - S - T
                 SHAPES LONG, LARGE 24"H SHINY
SHL - L - E - T
                 SHAPES LONG, LARGE 24"H ETCHED
SHL - L - M - T
                 SHAPES LONG, LARGE 24"H MIRRORED
SHL - L - P - T
                 SHAPES LONG, LARGE 24"H PEARL
```