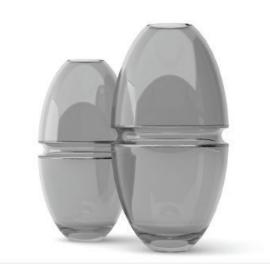

Welcoming Art Into the Realm of Daily Life

Accessories

Welcoming Art Into the Realm of Daily Life

AGI, or mackerel is named from one of our favourite fish. Agi sits low on a table with a raised base that makes the vase appear as if it's floating.

**AGI** 

| AG - SM - S - RC                                                         | AGI, SMALL 9"D                                                               | SHINY              |
|--------------------------------------------------------------------------|------------------------------------------------------------------------------|--------------------|
| AG - SM - E - RC                                                         | AGI, SMALL 9"D                                                               | ETCHED             |
| AG - SM - M - RC                                                         | AGI, SMALL 9"D                                                               | MIRRORED           |
| AG - SM - P - RC                                                         | AGI, SMALL 9"D                                                               | PEARL              |
| AG - M - S - RC<br>AG - M - E - RC<br>AG - M - M - RC<br>AG - M - P - RC | AGI, MEDIUM 12"D<br>AGI, MEDIUM 12"D<br>AGI, MEDIUM 12"D<br>AGI, MEDIUM 12"D | ETCHED<br>MIRRORED |
| AG - L - S - RC                                                          | AGI, LARGE 16"D                                                              | SHINY              |
| AG - L - E - RC                                                          | AGI, LARGE 16"D                                                              | ETCHED             |
| AG - L - M - RC                                                          | AGI, LARGE 16"D                                                              | MIRRORED           |
| AG - L - P - RC                                                          | AGI, LARGE 16"D                                                              | PEARL              |