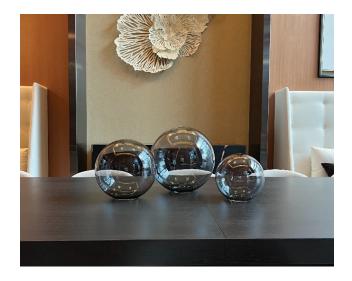

519-258-7620

Welcoming Art Into the Realm of Daily Life

PEARL are meant to look like jewelry, and impart a feeling of elegance and luxury to any interior transcending time and lending itself to both contemporary and traditional environments.

ROUND PEARL

| RP - MI - S - T  | ROUND PEARL, MINI, 4"D           | SHINY    |
|------------------|----------------------------------|----------|
| RP - MI - E - T  | ROUND PEARL, MINI, 4"D           | ETCHED   |
| RP - MI - M - T  | ROUND PEARL, MINI, 4"D           | MIRRORED |
| RP - MI - P - T  | ROUND PEARL, MINI, 4"D           | PEARL    |
| RP - SM - S - T  | ROUND PEARL, SMALL, 6"D          | SHINY    |
| RP - SM - E - T  | ROUND PEARL, SMALL, 6"D          | ETCHED   |
| RP - SM - M - T  | ROUND PEARL, SMALL, 6"D          | MIRRORED |
| RP - SM - P - T  | ROUND PEARL, SMALL, 6"D          | PEARL    |
| RP - M - S - T   | ROUND PEARL, MEDIUM, 8"D         | SHINY    |
| RP - M - E - T   | ROUND PEARL, MEDIUM, 8"D         | ETCHED   |
| RP - M - M - T   | ROUND PEARL, MEDIUM, 8"D         | MIRRORED |
| RP - M - P - T   | ROUND PEARL, MEDIUM, 8"D         | PEARL    |
| RP - L - S - T   | ROUND PEARL, LARGE, 10"D         | SHINY    |
| RP - L - E - T   | ROUND PEARL, LARGE, 10"D         | ETCHED   |
| RP - L - M - T   | ROUND PEARL, LARGE, 10"D         | MIRRORED |
| RP - L - P - T   | ROUND PEARL, LARGE, 10"D         | PEARL    |
| RP - XL - S - T  | ROUND PEARL, EXTRA LARGE, 12"D   | SHINY    |
| RP - XL - E - T  | ROUND PEARL, EXTRA LARGE, 12"D   | ETCHED   |
| RP - XL - M - T  | ROUND PEARL, EXTRA LARGE, 12"D   | MIRRORED |
| RP - XL - P - T  | ROUND PEARL, EXTRA LARGE, 12"D   | PEARL    |
| RP - XXL - S - T | ROUND PEARL, X EXTRA LARGE, 14"D | SHINY    |
| RP - XXL - E - T | ROUND PEARL, X EXTRA LARGE, 14"D | ETCHED   |
| RP - XXL - M - T | ROUND PEARL, X EXTRA LARGE, 14"D | MIRRORED |
| RP - XXL - P - T | ROUND PEARL, X EXTRA LARGE, 14"D | PEARL    |