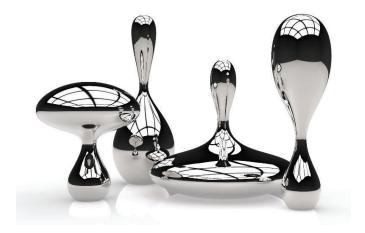

#### Gravity Drops are made in four styles: 2.

| Negative Drop, | Positive Drop, | Gravity Drop 1 | and Gravit | y Drop 2 |
|----------------|----------------|----------------|------------|----------|
|                |                |                |            |          |
|                |                |                |            |          |