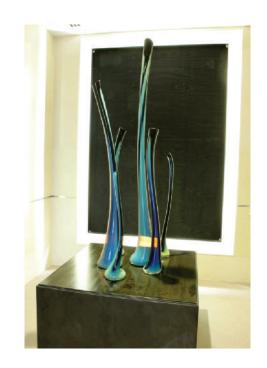

Welcoming Art Into the Realm of Daily Life

TUBES series is intended to be a study of scale multiples. Each TUBE can be shown individually or as a small or large grouping. The colour is key to the design, giving any environment a punch of colour.

TUBES are made in two different size clusters, the super large 40"H to 65"H with a thick 7-8"D base, and the standard base style of 20"H to 36"H at 4-5"D base.

| TV - SM - S - T                                                              | TUBES, SMALL 20"H                                                                                               | SHINY                  |
|------------------------------------------------------------------------------|-----------------------------------------------------------------------------------------------------------------|------------------------|
| TV - SM - E - T                                                              | TUBES, SMALL 20"H                                                                                               | ETCHED                 |
| TV - SM - M - T                                                              | TUBES, SMALL 20"H                                                                                               | MIRRORED               |
| TV - SM - P - T                                                              | TUBES, SMALL 20"H                                                                                               | PEARL                  |
| TV - M - S - T                                                               | TUBES, MEDIUM 24"H                                                                                              | SHINY                  |
| TV - M - E - T                                                               | TUBES, MEDIUM 24"H                                                                                              | ETCHED                 |
| TV - M - M - T                                                               | TUBES, MEDIUM 24"H                                                                                              | MIRRORED               |
| TV - M - P - T                                                               | TUBES, MEDIUM 24"H                                                                                              | PEARL                  |
| TV - L - S - T                                                               | TUBES, LARGE 28"H                                                                                               | SHINY                  |
| TV - L - E - T                                                               | TUBES, LARGE 28"H                                                                                               | ETCHED                 |
| TV - L - M - T                                                               | TUBES, LARGE 28"H                                                                                               | MIRRORED               |
| TV - L - P - T                                                               | TUBES, LARGE 28"H                                                                                               | PEARL                  |
| TV - XL - S - T<br>TV - XL - E - T<br>TV - XL - M - T<br>TV - XL - P - T     | TUBES, EXTRA LARGE 32"H<br>TUBES, EXTRA LARGE 32"H<br>TUBES, EXTRA LARGE 32"H<br>TUBES, EXTRA LARGE 32"H        | MIRRORED               |
| TV - XXL - S - T<br>TV - XXL - E - T<br>TV - XXL - M - T<br>TV - XXL - P - T | TUBES, X EXTRA LARGE 36"I<br>TUBES, X EXTRA LARGE 36"<br>TUBES, X EXTRA LARGE 36"I<br>TUBES, X EXTRA LARGE 36"I | H ETCHED<br>H MIRRORED |

# **TUBES** (STANDARD)

Welcoming Art Into the Realm of Daily Life

VENTRICLE is as hand blown sculptural vase designed by Eva Milinkovic referencing the organic beauty of the human heart. Each piece is numbered and signed by the artist.