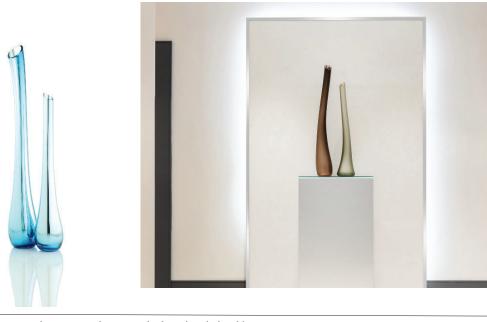

## **Sculptural Interior Design Accessories**

Welcoming Art Into the Realm of Daily Life

BENT TUBES are gently curving sculptures with an angled and polished lip.

## **BENT TUBES**

| BT - SM - S - T  | BENT TUBES, SMALL 20"H         | SHINY    |
|------------------|--------------------------------|----------|
| BT - SM - E - T  | BENT TUBES, SMALL 20"H         | ETCHED   |
| BT - SM - M - T  | BENT TUBES, SMALL 20"H         | MIRRORED |
| BT - SM - P - T  | BENT TUBES, SMALL 20"H         | PEARL    |
| BT - M - S - T   | BENT TUBES, MEDIUM 24"H        | SHINY    |
| BT - M - E - T   | BENT TUBES, MEDIUM 24"H        | ETCHED   |
| BT - M - M - T   | BENT TUBES, MEDIUM 24"H        | MIRRORED |
| BT - M - P - T   | BENT TUBES, MEDIUM 24"H        | PEARL    |
| BT - L - S - T   | BENT TUBES, LARGE 28"H         | SHINY    |
| BT - L - E - T   | BENT TUBES, LARGE 28"H         | ETCHED   |
| BT - L - M - T   | BENT TUBES, LARGE 28"H         | MIRRORED |
| BT - L - P - T   | BENT TUBES, LARGE 28"H         | PEARL    |
| BT - XL - S - T  | BENT TUBES, EXTRA LARGE 32"H   | SHINY    |
| BT - XL - E - T  | BENT TUBES, EXTRA LARGE 32"H   | ETCHED   |
| BT - XL - M - T  | BENT TUBES, EXTRA LARGE 32"H   | MIRRORED |
| BT - XL - P - T  | BENT TUBES, EXTRA LARGE 32"H   | PEARL    |
| BT - XXL - S - T | BENT TUBES, X EXTRA LARGE 36"H | SHINY    |
| BT - XXL - E - T | BENT TUBES, X EXTRA LARGE 36"H | ETCHED   |
| BT - XXL - M - T | BENT TUBES, X EXTRA LARGE 36"H | MIRRORED |
| BT - XXL - P - T | BENT TUBES, X EXTRA LARGE 36"H | PEARL    |