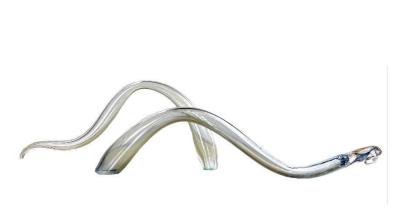

## **Sculptural Interior Design Accessories**

Welcoming Art Into the Realm of Daily Life

CURVES move in synchronization referencing a wavelength or frequency. Shown in linear groupings or as a standalone sculpture, CURVES are long and low tabletop sculptures.

## **CURVES**

| CR - SM - S - T | CURVES, SMALL 20"L  | SHINY    |
|-----------------|---------------------|----------|
| CR - SM - E - T | CURVES, SMALL 20"L  | ETCHED   |
| CR - SM - M - T | CURVES, SMALL 20"L  | MIRRORED |
| CR - SM - P - T | CURVES, SMALL 20"L  | PEARL    |
| CR - M - S - T  | CURVES, MEDIUM 28"L | SHINY    |
| CR - M - E - T  | CURVES, MEDIUM 28"L | ETCHED   |
| CR - M - M - T  | CURVES, MEDIUM 28"L | MIRRORED |
| CR - M - P - T  | CURVES, MEDIUM 28"L | PEARL    |
| CR - L - S - T  | CURVES, LARGE 36"L  | SHINY    |
| CR - L - E - T  | CURVES, LARGE 36"L  | ETCHED   |
| CR - L - M - T  | CURVES, LARGE 36"L  | MIRRORED |
| CR - L - P - T  | CURVES. LARGE 36"L  | PEARL    |