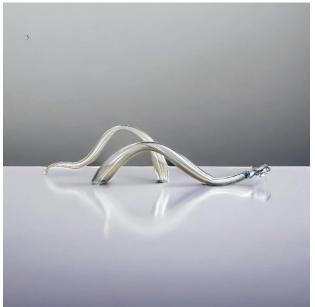

## **Sculptural Interior Design Accessories**

Welcoming Art Into the Realm of Daily Life

CURVES move in synchronization referencing a wavelength or frequency. Shown in linear groupings or as a standalone sculpture, CURVES are long and low tabletop sculptures.

## **CURVES**

| CR - SM - S - T | CURVES, SMALL 20"L  | SHINY    |
|-----------------|---------------------|----------|
| CR - SM - E - T | CURVES, SMALL 20"L  | ETCHED   |
| CR - SM - M - T | CURVES, SMALL 20"L  | MIRRORED |
| CR - SM - P - T | CURVES, SMALL 20"L  | PEARL    |
| CR - M - S - T  | CURVES, MEDIUM 28"L | SHINY    |
| CR - M - E - T  | CURVES, MEDIUM 28"L | ETCHED   |
| CR - M - M - T  | CURVES, MEDIUM 28"L | MIRRORED |
| CR - M - P - T  | CURVES, MEDIUM 28"L | PEARL    |
| CR - L - S - T  | CURVES, LARGE 36"L  | SHINY    |
| CR - L - E - T  | CURVES, LARGE 36"L  | ETCHED   |
| CR - L - M - T  | CURVES, LARGE 36"L  | MIRRORED |
| CR - L - P - T  | CURVES. LARGE 36"L  | PEARL    |