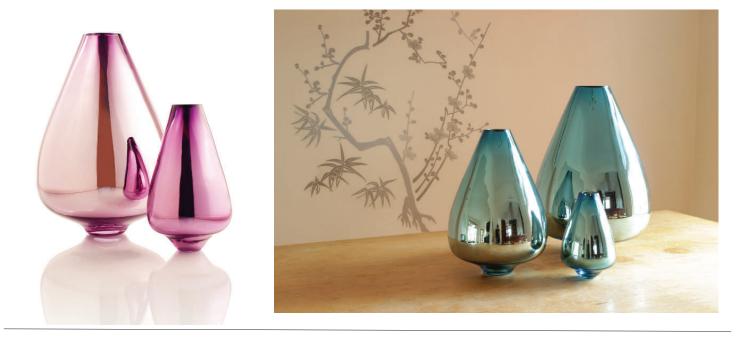

## TORO

| TR - SM - S - T | TORO, SMALL 9"H   | SHINY    |
|-----------------|-------------------|----------|
| TR - SM - E - T | TORO, SMALL 9"H   | ETCHED   |
| TR - SM - M - T | TORO, SMALL 9"H   | MIRRORED |
| TR - SM - P - T | TORO, SMALL 9"H   | PEARL    |
| TR - M - S - T  | TORO, MEDIUM 12"H | SHINY    |
| TR - M - E - T  | TORO, MEDIUM 12"H | ETCHED   |
| TR - M - M - T  | TORO, MEDIUM 12"H | MIRRORED |
| TR - M - P - T  | TORO, MEDIUM 12"H | PEARL    |
| TR - L - S - T  | TORO, LARGE 16"H  | SHINY    |
| TR - L - E - T  | TORO, LARGE 16"H  | ETCHED   |
| TR - L - M - T  | TORO, LARGE 16"H  | MIRRORED |
| TR - L - P - T  | TORO, LARGE 16"H  | PEARL    |