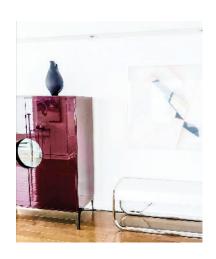

## **Sculptural Interior Design Accessories**

Welcoming Art Into the Realm of Daily Life

VENTRICLE is as hand blown sculptural vase designed by Eva Milinkovic referencing the organic beauty of the human heart. Each piece is numbered and signed by the artist.

Made in sizes 9", 12" 16" and 18"H in the mixed colourway. Please inquire about custom colours and finishes..