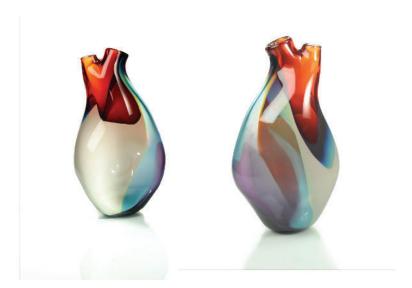

## **Sculptural Interior Design Accessories**

Welcoming Art Into the Realm of Daily Life

VENTRICLE is as hand blown sculptural vase designed by Eva Milinkovic referencing the organic beauty of the human heart. Each piece is numbered and signed by the artist.

Made in sizes 9", 12" 16" and 18"H in the mixed colourway. Please inquire about custom colours and finishes..

## **VENTRICLE**

| VV - MI - S - T | VENTRICLE, MINI 9"H    | SHINY |
|-----------------|------------------------|-------|
| VV - SM - S - T | VENTRICLE, SMALL 12"H  | SHINY |
| VV - M - E - T  | VENTRICLE, MEDIUM 16"H | SHINY |
| VV - L - M - T  | VENTRICLE, LARGE 18"H  | SHINY |