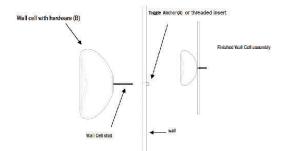

#### Welcoming Art Into the Realm of Daily Life

WALL CELLS are pillow-like organic shapes that can be arranged on either exterior or interior walls in many custom configurations. Each CELL comes with our security bracket (suitable for commercial and high traffic areas). Because these are free blown, custom sizes are available as well as custom wall mounts for different substrates, such as behind water features.