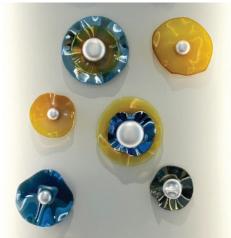

# WALL DIAMOND

#### Welcoming Art Into the Realm of Daily Life

DIAMOND has a crisp, modern look. It can be arranged in many configurations, as a cluster, scattered over an area or in a linear grouping. DIAMOND follows Soffi's design theme of interior jewelry. Available in many colours and finishes.

Available in sizes 6"L, and 9"L, in the shiny or mirrored finish.

\*see COLOUR CHART for available options.

shiny