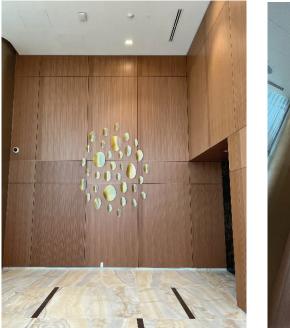

# WALL LEAF

#### Welcoming Art Into the Realm of Daily Life

WALL LEAVES are hand blown organic shapes that resemble a leaf. Each LEAF comes with a 1" standoff mounting bracket. The design is simple, organic and utilizes the philosophy of composition and scale through multiples.

Let our design team sketch out an arrangement for your space.

With the theme in mind of Scale Through Multiples, these designs are wall mounted, unique sculptures which incorporate designs from our Studio Line. Each configuration can have a small or large cluster. Suitable for both commercial and residential spaces, WALL ELEMENTS enhances both indoor and outdoor environments

Available in sizes 9"L, 12"L, 16"L, 22"L and 30"L in the shiny finish.

\*see COLOUR CHART for available options.

STANDOFF HARDWARE is available in the following metal finishes: chrome, brushed stainless, matte black, gun metal, satin chrome, polished brass