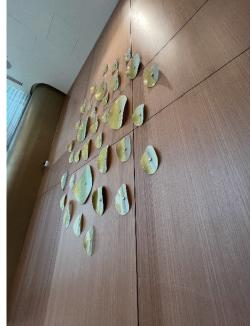

# WALL LEAF

#### Welcoming Art Into the Realm of Daily Life

WALL LEAVES are hand blown organic shapes that resemble a leaf. Each LEAF comes with a 1" standoff mounting bracket. The design is simple, organic and utilizes the philosophy of composition and scale through multiples.

Let our design team sketch out an arrangement for your space.

With the theme in mind of Scale Through Multiples, these designs are wall mounted, unique sculptures which incorporate designs from our Studio Line. Each configuration can have a small or large cluster. Suitable for both commercial and residential spaces, WALL ELEMENTS enhances both indoor and outdoor environments

Available in sizes 9"L, 12"L, 16"L, 22"L and 30"L in the shiny finish.

\*see COLOUR CHART for available options.

STANDOFF HARDWARE is available in the following metal finishes: chrome, brushed stainless, matte black, gun metal, satin chrome, polished brass