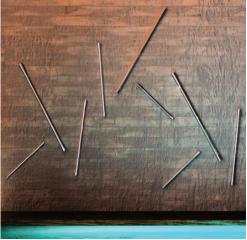

# WALL TUBES

#### Welcoming Art Into the Realm of Daily Life

WALL TUBES are long elegant shapes that can be arranged in many c ustom configurations such as a linear, diagonal or burst pattern. Each TUBE comes with our security mounting bracket. Because these are free blown, custom sizes are available as well as custom wall mounts for different substrates.

Contact us for an arrangement designed for your space.

With the theme in mind of Scale Through Multiples, these designs are wall mounted, unique sculptures which incorporate designs from our Studio Line. Each configuration can have a small or large cluster. Suitable for both commercial and residential spaces, WALL ELEMENTS enhances both indoor and outdoor environments.