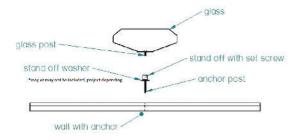

# WALL HALO

#### **Sculptural Interior Design Accessories**

#### Welcoming Art Into the Realm of Daily Life

WALL HALO are round organic shapes with a folded thick lip. Each HALO comes with a 1" standoff mounting bracket. The design is simple, organic and utilizes the philosophy of composition and scale through multiples.

\*see COLOUR CHART for available options.

STANDOFF HARDWARE is available in the following metal finishes: chrome, brushed stainless, matte black, gun metal, satin chrome, polished brass