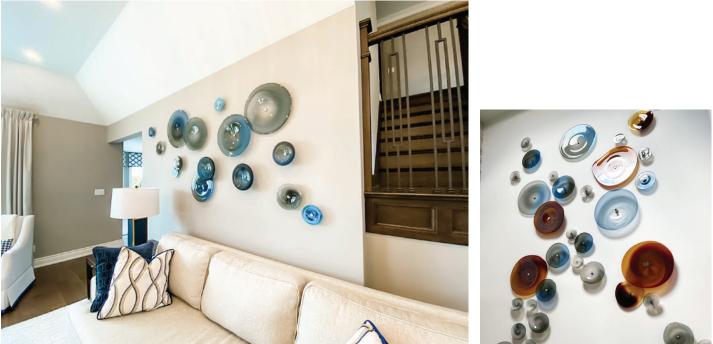

# WALL CELLS

#### Welcoming Art Into the Realm of Daily Life

WALL CELLS are pillow-like organic shapes that can be arranged on either exterior or interior walls in many custom configurations. Each CELL comes with our security bracket (suitable for commercial and high traffic areas). Because these are free blown, custom sizes are available as well as custom wall mounts for different substrates, such as behind water features.

Let our design team sketch out an arrangement for your space.

With the theme in mind of Scale Through Multiples, these designs are wall mounted, unique sculptures which incorporate designs from our Studio Line. Each configuration can have a small or large cluster. Suitable for both commercial and residential spaces, WALL ELEMENTS enhances both indoor and outdoor environments.