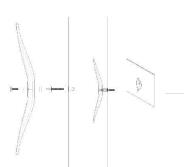

#### Welcoming Art Into the Realm of Daily Life

Wall mounted PETALS float gently, creating a 3D design element to interior spaces. Crafted from hot formed flat glass, this wall art is designed to resemble delicate petals that curve and overlap, creating a three-dimensional effect.

The combination of clear and frosted glass adds depth and texture to the piece, creating a subtle interplay of light and shadow that changes with the angle of view. Mounted with a small security pin, these elements are light and airy.