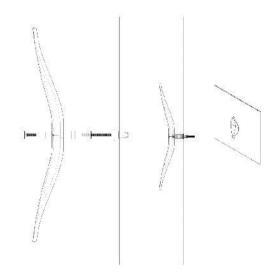

# WALL LEAF

#### Welcoming Art Into the Realm of Daily Life

WALL LEAVES are hand blown organic shapes that resemble a leaf. Each LEAF comes with a 1" standoff mounting bracket. The design is simple, organic and utilizes the philosophy of composition and scale through multiples.

Available in sizes 9"L, 12"L, 16"L, 22"L and 30"L in the shiny finish.

\*see COLOUR CHART for available options.

STANDOFF HARDWARE is available in the following metal finishes: chrome, brushed stainless, matte black, gun metal, satin chrome, polished brass