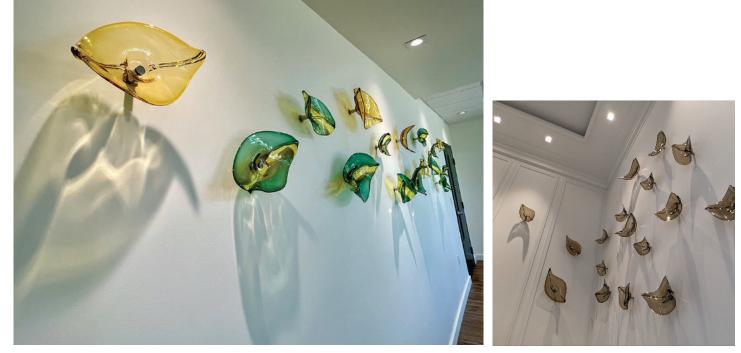

# WALL LEAF

#### Welcoming Art Into the Realm of Daily Life

WALL LEAVES are hand blown organic shapes that resemble a leaf. Each LEAF comes with a 1" standoff mounting bracket. The design is simple, organic and utilizes the philosophy of composition and scale through multiples.

Let our design team sketch out an arrangement for your space.

With the theme in mind of Scale Through Multiples, these designs are wall mounted, unique sculptures which incorporate designs from our Studio Line. Each configuration can have a small or large cluster. Suitable for both commercial and residential spaces, WALL ELEMENTS enhances both indoor and outdoor environments

Available in sizes 9"L, 12"L, 16"L, 22"L and 30"L in the shiny finish.

\*see COLOUR CHART for available options.

STANDOFF HARDWARE is available in the following metal finishes: chrome, brushed stainless, matte black, gun metal, satin chrome, polished brass