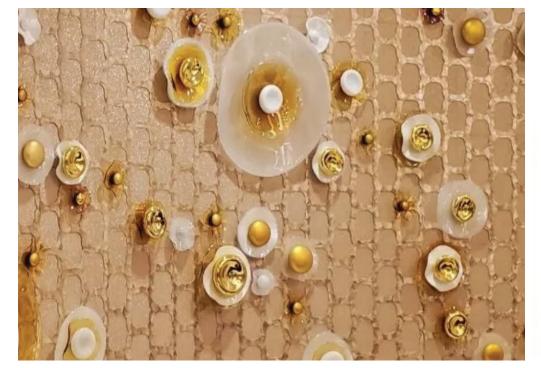

# WALL PEARLS (CRUSHED & ROUND)

#### Welcoming Art Into the Realm of Daily Life

WALL PEARLS mimics the natural opalescent beauty of the jewels from the ocean. Made in both a crushed and round shape, they are offered in a variety of organic shapes, colours and finishes. The design is simple, organic and utilizes the philosophy of composition and scale through multiples. PEARL are meant to look like jewelry, and impart a feeling of elegance and luxury to any interior transcending time and lending itself to both contemporary and traditional environments.

CRUSHED PEARL is available in sizes 4"D, 6"D, 9"D, 12"D and 16"D in shiny, etched, mirrored or pearl finish.

ROUND PEARL is available in sizes 3"D, 4"D, 6"D, in shiny, etched, mirrored or pearl finish.