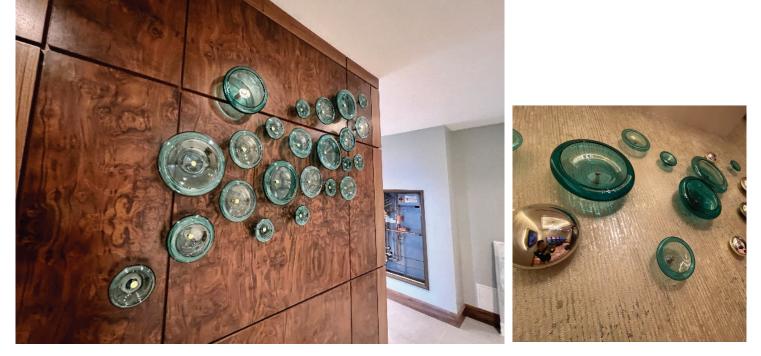

#### Welcoming Art Into the Realm of Daily Life

WALL CELLS are pillow-like organic shapes that can be arranged on either exterior or interior walls in many custom configurations. Each CELL comes with our security bracket (suitable for commercial and high traffic areas). Because these are free blown, custom sizes are available as well as custom wall mounts for different substrates, such as behind water features.

Let our design team sketch out an arrangement for your space.

With the theme in mind of Scale Through Multiples, these designs are wall mounted, unique sculptures which incorporate designs from our Studio Line. Each configuration can have a small or large cluster. Suitable for both commercial and residential spaces, WALL ELEMENTS enhances both indoor and outdoor environments.