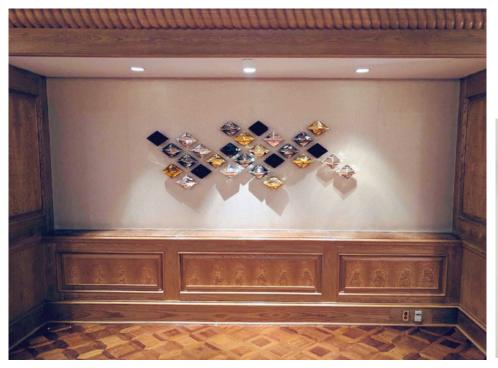

# WALL DIAMOND

### **Sculptural Interior Design Accessories**

#### Welcoming Art Into the Realm of Daily Life

DIAMOND has a crisp, modern look. It can be arranged in many configurations, as a cluster, scattered over an area or in a linear grouping. DIAMOND follows Soffi's design theme of interior jewelry. Available in many colours and finishes.

With the theme in mind of Scale Through Multiples, these designs are wall mounted, unique sculptures which incorporate designs from our Studio Line. Each configuration can have a small or large cluster. Suitable for both commercial and residential spaces, WALL ELEMENTS enhances both indoor and outdoor environments.

Available in sizes 6"L, and 9"L, in the shiny or mirrored finish.

\*see COLOUR CHART for available options.

shiny