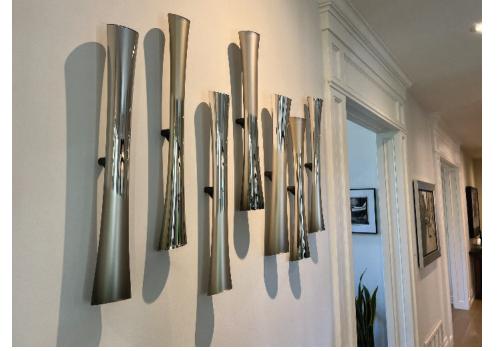

# WALL TUBES

#### Welcoming Art Into the Realm of Daily Life

WALL TUBES are long elegant shapes that can be arranged in many c ustom configurations such as a linear, diagonal or burst pattern. Each TUBE comes with our security mounting bracket. Because these are free blown, custom sizes are available as well as custom wall mounts for different substrates.

Contact us for an arrangement designed for your space.

With the theme in mind of Scale Through Multiples, these designs are wall mounted, unique sculptures which incorporate designs from our Studio Line. Each configuration can have a small or large cluster. Suitable for both commercial and residential spaces, WALL ELEMENTS enhances both indoor and outdoor environments.

Made in 12"L, 18"L, 24"L, 28"L and 32"L in the shiny, etched, mirrored or pearl finish.

\*see COLOUR CHART for available options.