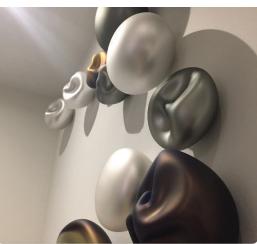

# WALL PEARLS (CRUSHED & ROUND)

#### Welcoming Art Into the Realm of Daily Life

WALL PEARLS mimics the natural opalescent beauty of the jewels from the ocean. Made in both a crushed and round shape, they are offered in a variety of organic shapes, colours and finishes. The design is simple, organic and utilizes the philosophy of composition and scale through multiples. PEARL are meant to look like jewelry, and impart a feeling of elegance and luxury to any interior transcending time and lending itself to both contemporary and traditional environments.