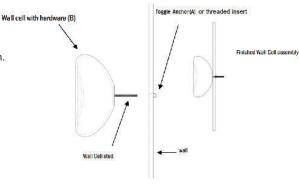

#### Welcoming Art Into the Realm of Daily Life

WALL CELLS are pillow-like organic shapes that can be arranged on either exterior or interior walls in many custom configurations. Each CELL comes with our security bracket (suitable for commercial and high traffic areas). Because these are free blown, custom sizes are available as well as custom wall mounts for different substrates, such as behind water features.