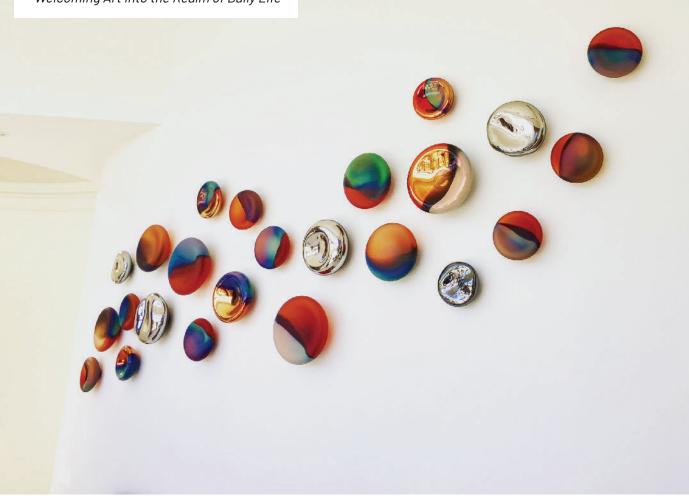

# WALL CELLS

#### Welcoming Art Into the Realm of Daily Life

WALL CELLS are pillow-like organic shapes that can be arranged on either exterior or interior walls in many custom configurations. Each CELL comes with our security bracket (suitable for commercial and high traffic areas). Because these are free blown, custom sizes are available as well as custom wall mounts for different substrates, such as behind water features.