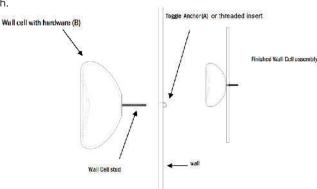

# WALL CELLS

#### Welcoming Art Into the Realm of Daily Life

WALL CELLS are pillow-like organic shapes that can be arranged on either exterior or interior walls in many custom configurations. Each CELL comes with our security bracket (suitable for commercial and high traffic areas). Because these are free blown, custom sizes are available as well as custom wall mounts for different substrates, such as behind water features.