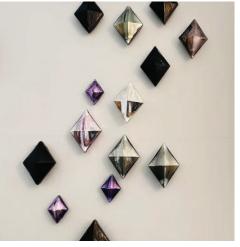

# WALL DIAMOND

### **Sculptural Interior Design Accessories**

#### Welcoming Art Into the Realm of Daily Life

DIAMOND has a crisp, modern look. It can be arranged in many configurations, as a cluster, scattered over an area or in a linear grouping. DIAMOND follows Soffi's design theme of interior jewelry. Available in many colours and finishes.

With the theme in mind of Scale Through Multiples, these designs are wall mounted, unique sculptures which incorporate designs from our Studio Line. Each configuration can have a small or large cluster. Suitable for both commercial and residential spaces, WALL ELEMENTS enhances both indoor and outdoor environments.

Available in sizes 6"L, and 9"L, in the shiny or mirrored finish.

\*see COLOUR CHART for available options.

shiny