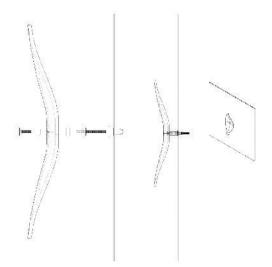

# WALL LEAF

#### Welcoming Art Into the Realm of Daily Life

WALL LEAVES are hand blown organic shapes that resemble a leaf. Each LEAF comes with a 1" standoff mounting bracket. The design is simple, organic and utilizes the philosophy of composition and scale through multiples.

Available in sizes 9"L, 12"L, 16"L, 22"L and 30"L in the shiny finish.

\*see COLOUR CHART for available options.

STANDOFF HARDWARE is available in the following metal finishes: chrome, brushed stainless, matte black, gun metal, satin chrome, polished brass