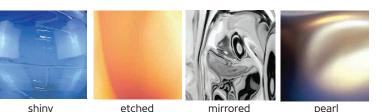

Available in sizes 4"D, 6"D, 9"D, 12"D and 16"D in shiny, etched, mirrored or pearl finish.

\*see COLOUR CHART for available options.

CRUSHED PEARL is available in sizes 4"D, 6"D, 9"D, 12"D and 16"D in shiny, etched, mirrored or pearl finish.

ROUND PEARL is available in sizes 3"D, 4"D, 6"D, in shiny, etched, mirrored or pearl finish.

Available in 4"D, 6"D, 9"D, 12"D and 16"D in a single layer or double layer. The Flora is made in the shiny finish with options for shiny, etched, mirrored or pearl centre.

\*see COLOUR CHART for available options.