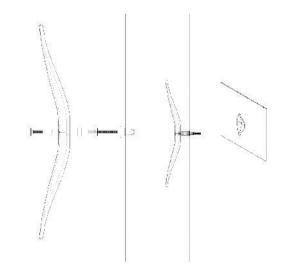

## WALL PETALS

**o** Soffi

#### Welcoming Art Into the Realm of Daily Life

Wall mounted PETALS float gently, creating a 3D design element to interior spaces. Crafted from hot formed flat glass, this wall art is designed to resemble delicate petals that curve and overlap, creating a three-dimensional effect.

The combination of clear and frosted glass adds depth and texture to the piece, creating a subtle interplay of light and shadow that changes with the angle of view. Mounted with a small security pin, these elements are light and airy.

Let our design team customize an installation for your space.

Available in sizes 4"L, 6"L, 9"L, 14"L.

\*see COLOUR CHART for available options.

STANDOFF CAP HARDWARE available in the following metal finishes: polished chrome, brushed stainless, matte black, gun metal, satin chrome, polished brass