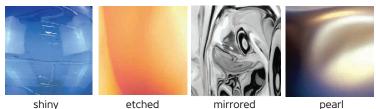

Available in sizes 4"D, 6"D, 9"D, 12"D and 16"D in shiny, etched, mirrored or pearl finish.

\*see COLOUR CHART for available options.

CRUSHED PEARL is available in sizes 4"D, 6"D, 9"D, 12"D and 16"D in shiny, etched, mirrored or pearl finish.

ROUND PEARL is available in sizes 3"D, 4"D, 6"D, in shiny, etched, mirrored or pearl finish.

shiny

pearl

etched