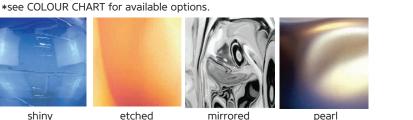

Available in sizes 4"D, 6"D, 9"D, 12"D and 16"D in shiny, etched, mirrored or pearl finish.

\*see COLOUR CHART for available options.

CRUSHED PEARL is available in sizes 4"D, 6"D, 9"D, 12"D and 16"D in shiny, etched, mirrored or pearl finish.

ROUND PEARL is available in sizes 3"D, 4"D, 6"D, in shiny, etched, mirrored or pearl finish.

\*see COLOUR CHART for available options.

STANDOFF HARDWARE is available in the following metal finishes: chrome, brushed stainless, matte black, gun metal, satin chrome, polished brass

Available in sizes 9"L, 12"L, 16"L, 22"L and 30"L in the shiny finish.

\*see COLOUR CHART for available options.

STANDOFF HARDWARE is available in the following metal finishes: chrome, brushed stainless, matte black, gun metal, satin chrome, polished brass

Available in sizes 6"L, and 9"L, in the shiny or mirrored finish.

\*see COLOUR CHART for available options.

shiny

Available in 4"D, 6"D, 9"D, 12"D and 16"D in a single layer or double layer. The Flora is made in the shiny finish with options for shiny, etched, mirrored or pearl centre.

\*see COLOUR CHART for available options.

Available in sizes 4"D, 6"D, 9"D, 12"D and 16"D in shiny, etched, mirrored or pearl finish.

\*see COLOUR CHART for available options.

Soffi Studio

Made in 12"L, 18"L, 24"L, 28"L and 32"L in the shiny, etched, mirrored or pearl finish.

\*see COLOUR CHART for available options.

Let our design team customize an installation for your space.

Available in sizes 4"L, 6"L, 9"L, 14"L.

\*see COLOUR CHART for available options.

STANDOFF CAP HARDWARE available in the following metal finishes: polished chrome, brushed stainless, matte black, gun metal, satin chrome, polished brass

Available in sizes 3", 4" and 5"

\*see COLOUR CHART for available options.

Soffi Studio