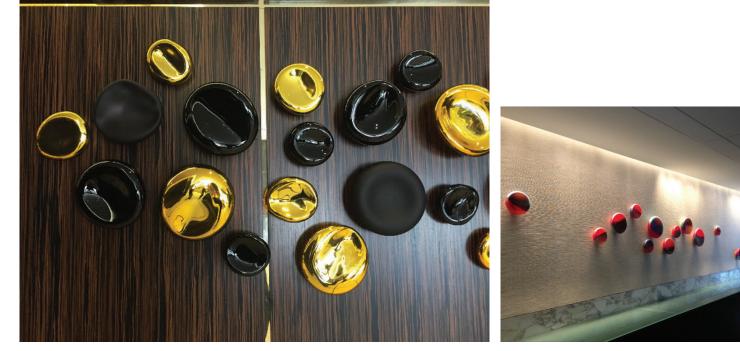

# WALL CELLS

#### Welcoming Art Into the Realm of Daily Life

WALL CELLS are pillow-like organic shapes that can be arranged on either exterior or interior walls in many custom configurations. Each CELL comes with our security bracket (suitable for commercial and high traffic areas). Because these are free blown, custom sizes are available as well as custom wall mounts for different substrates, such as behind water features.