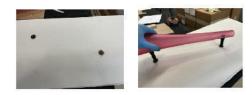

# WALL TUBES

#### Welcoming Art Into the Realm of Daily Life

WALL TUBES are long elegant shapes that can be arranged in many c ustom configurations such as a linear, diagonal or burst pattern. Each TUBE comes with our security mounting bracket. Because these are free blown, custom sizes are available as well as custom wall mounts for different substrates.

Contact us for an arrangement designed for your space.

With the theme in mind of Scale Through Multiples, these designs are wall mounted, unique sculptures which incorporate designs from our Studio Line. Each configuration can have a small or large cluster. Suitable for both commercial and residential spaces, WALL ELEMENTS enhances both indoor and outdoor environments.

Made in 12"L, 18"L, 24"L, 28"L and 32"L in the shiny, etched, mirrored or pearl finish.

\*see COLOUR CHART for available options.