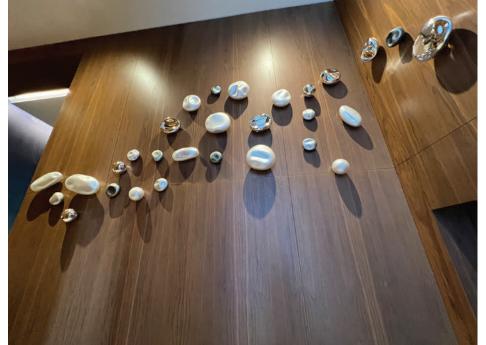

# WALL PEARLS (CRUSHED & ROUND)

#### Welcoming Art Into the Realm of Daily Life

WALL PEARLS mimics the natural opalescent beauty of the jewels from the ocean. Made in both a crushed and round shape, they are offered in a variety of organic shapes, colours and finishes. The design is simple, organic and utilizes the philosophy of composition and scale through multiples. PEARL are meant to look like jewelry, and impart a feeling of elegance and luxury to any interior transcending time and lending itself to both contemporary and traditional environments.