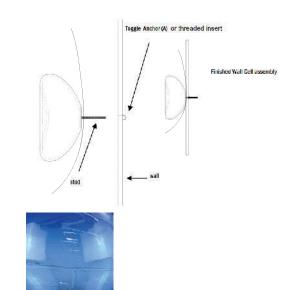

#### Welcoming Art Into the Realm of Daily Life

WALL CELLS are pillow-like organic shapes that can be arranged on either exterior or interior walls in many custom configurations. Each CELL comes with our security bracket (suitable for commercial and high traffic areas). Because these are free blown, custom sizes are available as well as custom wall mounts for different substrates, such as behind water features.