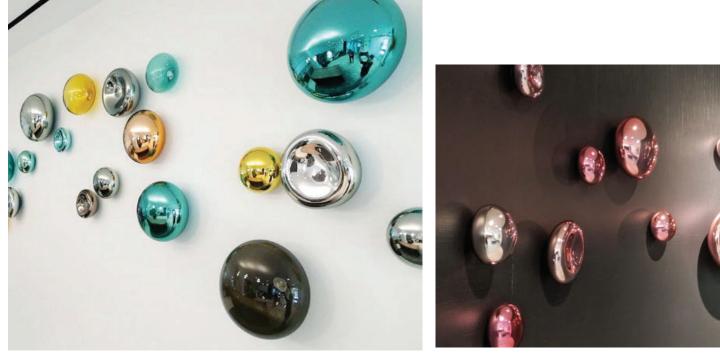

# WALL DIAMOND

### **Sculptural Interior Design Accessories**

#### Welcoming Art Into the Realm of Daily Life

DIAMOND has a crisp, modern look. It can be arranged in many configurations, as a cluster, scattered over an area or in a linear grouping. DIAMOND follows Soffi's design theme of interior jewelry. Available in many colours and finishes.

With the theme in mind of Scale Through Multiples, these designs are wall mounted, unique sculptures which incorporate designs from our Studio Line. Each configuration can have a small or large cluster. Suitable for both commercial and residential spaces, WALL ELEMENTS enhances both indoor and outdoor environments.

Available in sizes 6"L, and 9"L, in the shiny or mirrored finish.

\*see COLOUR CHART for available options.

shiny