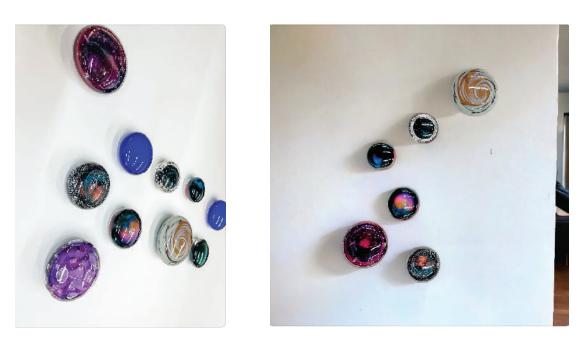

# WALL ORBITS

### **Sculptural Interior Design Accessories**

Welcoming Art Into the Realm of Daily Life

ORBITS are small and optically unique blown glass wall elements made in an array of colours and patterns.

Let our design team customize an installation for your space.

Available in sizes 3", 4" and 5"

\*see COLOUR CHART for available options.

Soffi Studio