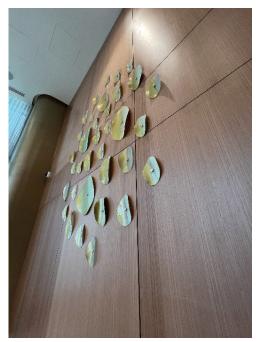

## WALL PETALS

Wall mounted PETALS float gently, creating a 3D design element to interior spaces. Crafted from hot formed flat glass, this wall art is designed to resemble delicate petals that curve and overlap, creating a three-dimensional effect.

The combination of clear and frosted glass adds depth and texture to the piece, creating a subtle interplay of light and shadow that changes with the angle of view. Mounted with a small security pin, these elements are light and airy.

Let our design team customize an installation for your space.

Available in sizes 4"L, 6"L, 9"L, 14"L.

\*see COLOUR CHART for available options.

STANDOFF CAP HARDWARE available in the following metal finishes: polished chrome, brushed stainless, matte black, gun metal, satin chrome, polished brass