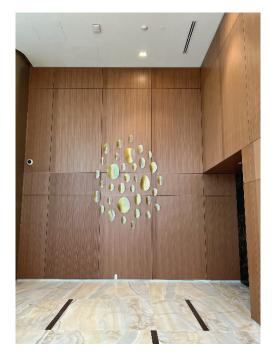

## WALL PETALS

Wall mounted PETALS float gently, creating a 3D design element to interior spaces. Crafted from hot formed flat glass, this wall art is designed to resemble delicate petals that curve and overlap, creating a three-dimensional effect.

The combination of clear and frosted glass adds depth and texture to the piece, creating a subtle interplay of light and shadow that changes with the angle of view. Mounted with a small security pin, these elements are light and airy.

Let our design team customize an installation for your space.

Available in sizes 4"L, 6"L, 9"L, 14"L.

\*see COLOUR CHART for available options.

STANDOFF CAP HARDWARE available in the following metal finishes: polished chrome, brushed stainless, matte black, gun metal, satin chrome, polished brass