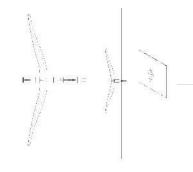

## WALL PETALS

Wall mounted PETALS float gently, creating a 3D design element to interior spaces. Crafted from hot formed flat glass, this wall art is designed to resemble delicate petals that curve and overlap, creating a three-dimensional effect.

The combination of clear and frosted glass adds depth and texture to the piece, creating a subtle interplay of light and shadow that changes with the angle of view. Mounted with a small security pin, these elements are light and airy.

Let our design team customize an installation for your space.

Available in sizes 4"L, 6"L, 9"L, 14"L.

\*see COLOUR CHART for available options.

STANDOFF CAP HARDWARE available in the following metal finishes: polished chrome, brushed stainless, matte black, gun metal, satin chrome, polished brass