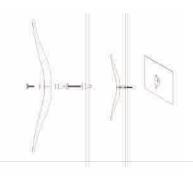

## **Sculptural Interior Design Accessories**

Welcoming Art Into the Realm of Daily Life

WALL REEDS are hand blown organic shapes with a low profile intended to be arranged in a flowing, linear pattern. Each REED comes with a 1" standoff mounting bracket. The design is simple, organic and utilizes the philosophy of composition and scale through multiples.

Available in sizes 14"L, 24"L in the shiny finish.

\*see COLOUR CHART for available options.

STANDOFF HARDWARE is available in the following metal finishes:

chrome, brushed stainless, matte black, gun metal, satin chrome, polished brass