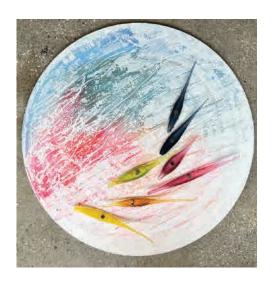

## **Sculptural Interior Design Accessories**

Welcoming Art Into the Realm of Daily Life

WALL REEDS are hand blown organic shapes with a low profile intended to be arranged in a flowing, linear pattern. Each REED comes with a 1" standoff mounting bracket. The design is simple, organic and utilizes the philosophy of composition and scale through multiples.

Available in sizes 14"L, 24"L in the shiny finish.

\*see COLOUR CHART for available options.

STANDOFF HARDWARE is available in the following metal finishes:

chrome, brushed stainless, matte black, gun metal, satin chrome, polished brass