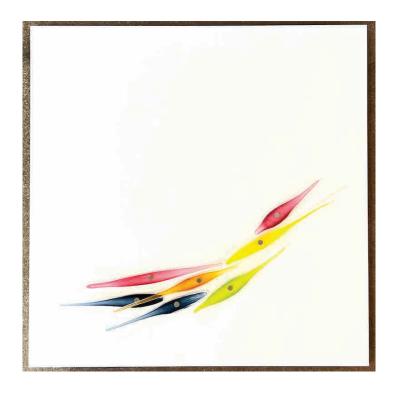

## **Sculptural Interior Design Accessories**

Welcoming Art Into the Realm of Daily Life

WALL REEDS are hand blown organic shapes with a low profile intended to be arranged in a flowing, linear pattern. Each REED comes with a 1" standoff mounting bracket. The design is simple, organic and utilizes the philosophy of composition and scale through multiples.

Available in sizes 14"L, 24"L in the shiny finish.

\*see COLOUR CHART for available options.

STANDOFF HARDWARE is available in the following metal finishes:

chrome, brushed stainless, matte black, gun metal, satin chrome, polished brass